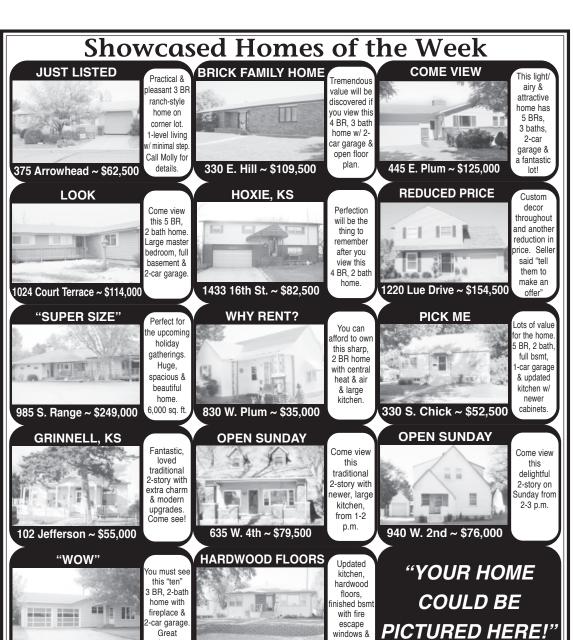

## Classifieds

Real Estate Real Estate Real Estate Announcements Announcements Announcements

OLINIDAY

**SUNDAY** 

Residential Properties ◆ 445 Lawrence - \$99,500 ◆ 685 N. Court - \$68,000 ◆ 1345 E. 8<sup>th</sup> - \$83,900 ◆ 785 Summit - \$44,900 ◆ 565 N. Range - \$33,900 ◆ 540 N. Chick - \$59,900 ◆ 105 - 5<sup>th</sup> Street, Oakley - \$44,900 ◆ 202 - 2<sup>nd</sup> St, Grinnell - \$52,500 ◆ 570 Austin - \$129,900 ◆ 1830 W. 5<sup>th</sup> - \$128,000 ◆ 785 Lane Dr - \$92,500 ◆ 1240 W. 5<sup>th</sup> - \$56,000 ◆ 1805 W. 5<sup>th</sup> - \$78,500 ◆ 1015 W. 35<sup>th</sup>, Goodland - \$159,900 ◆ 1380 E. 8<sup>th</sup> - \$158,000 ◆ 350 E. 4<sup>th</sup> - \$43,000 ◆ 790 N. Chick - \$43,500 ◆ 985 W. 4<sup>th</sup> - \$89,900 ◆ 330 S. Chick - \$52,500 ◆ 330 W. 5<sup>th</sup> - \$87,500 ◆ 420 Illinois Ave, Brewster - \$39,900 ◆ 1840 W. 5<sup>th</sup> - \$94,000 ◆ 265 W. 6<sup>th</sup> - \$118,900 ◆ 215 Kansas Ave, Brewster - \$38,500 ◆ 315 S. Garfield - \$63,500 ◆ 545 Martin Ave - \$16,500 ◆ 425 W. 6<sup>th</sup> - \$96,500 ◆ 1840 W. 5<sup>th</sup> - \$94,000 ◆ 1125 Flint - \$65,000 ◆ 1811 Harvey Ct. - \$144,900 ◆

1455 W. 4th ~ \$61,500

Residential Building Lots ◆ Lots 7 & 8, Block 3, Pioneer Add. #2 - \$13,000 ◆ Lots 3 & 4, Block 2, Monterey Sub. - \$20,000 ◆ Lot 1, Block 2, El Chaparral Add. - \$7,500 ◆ Lots 1-3, E 10' Lot 4, Block 57, Southview Addition - \$12,500 ◆ Lots 11 & 12, Block 57, Southview Addition - \$6,500 ◆ Approx. 4.4 Acre Rural Lot South of Colby - \$17,000 ◆

For Detailed Information & Color Photos, please visit our website at www.stockrealtyandauction.com

MOLLY J. OLIVER Residential Specialist 462-6133 (res.

585 Austin ~ \$95,000

retirement

785-460-SOLD (7653); 1-800-258-3318