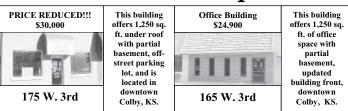

# **Commercial Properties**

◆ Downtown Building W/Parking Lot – 175 W. 3<sup>rd</sup> – Price Reduced!!! to \$30,000 ◆ 6 BR, 3 Bath Apartment House – 180 N. Range - **SOLD!!!** ◆ Office Building – 165 W.3<sup>rd</sup> - \$24,900 • Shop Building w/office - \$39,500 SOLD!!!