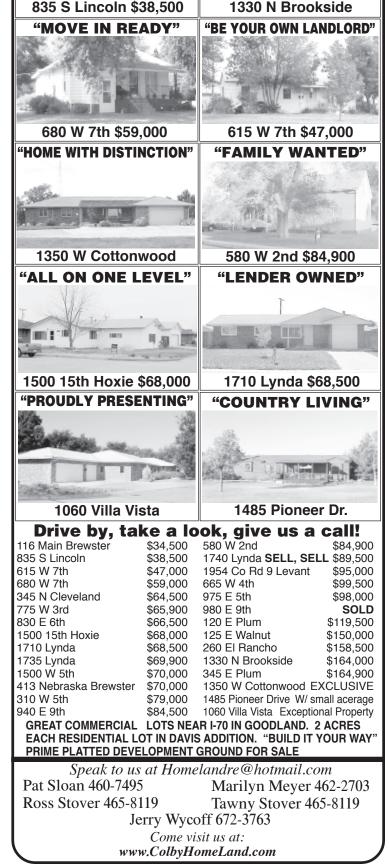

Your Choice for News,

Sports & Information

**Residential Properties** • 1830 W. 5<sup>th</sup> - \$128,000 • 515 S. Grant - \$45,500 • 445 Lawrence - \$99,500 • 785 Summit - \$44,900 ◆ 1455 W. 4<sup>th</sup> - \$61,500 ◆ 635 W. 7<sup>th</sup> - \$28,500 ◆ 1125 Flint - \$65,000 ◆ 570 Austin - \$129,900 ◆ 105 - 5<sup>th</sup> St., Oakley - \$44,900 + 1220 Lue Dr. - \$154,500 + 330 W. 5<sup>th</sup> - \$87,500 + 785 Lane - \$92,500 + 1024 Court Terrace - \$114,000 ◆ 1433 16<sup>th</sup>, Hoxie - \$82,500 ◆ 1015 W. 35<sup>th</sup>, Goodland - \$159,900 ◆ 202 2<sup>nd</sup> Street, Grinnell - \$52,500 ◆ 160 N. School -\$57,500 • 685 N. Court - \$68,000 • 715 S. Garfield - \$53,000 • 1805 W. 5<sup>th</sup> - \$78,500 • 1840 W. 5<sup>th</sup> - \$94,000 • 790 N. Chick - \$43,500 ♦ 330 E. Hill - \$109,500 ♦ 335 W. 6<sup>th</sup> - \$65,000 ♦

Residential Building Lots + Lots 7 & 8, Block 3, Pioneer Add. #2 - \$13,000 + Lots 3 & 4, Block 2, Monterey Sub. - \$20,000 + Lot 1, Block 2, El Chaparral Add. - \$7,500 + Lots 1-3, E 10' Lot 4, Block 57, Southview Addition - \$12,500 + Lots 11 & 12, Block 57, Southview Addition - \$6,500 Approx. 4.4 Acre Rural Lot South of Colby - \$17,000 