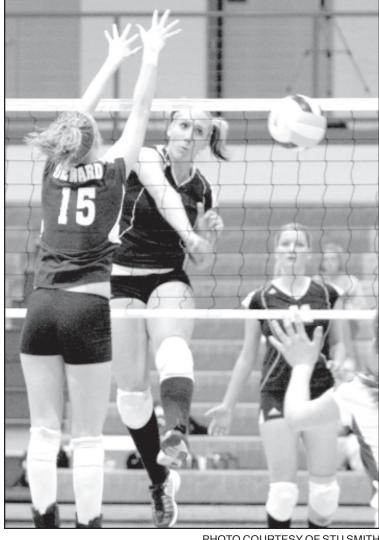

Going for the point

Colby's Cynthia Daton returned the ball back over the net during Colby's match against Seward County in the Region VI Tournament Saturday at Hutchinson High School. Colby lost the match.

#### PHOTO COURTESY OF STU SMITH