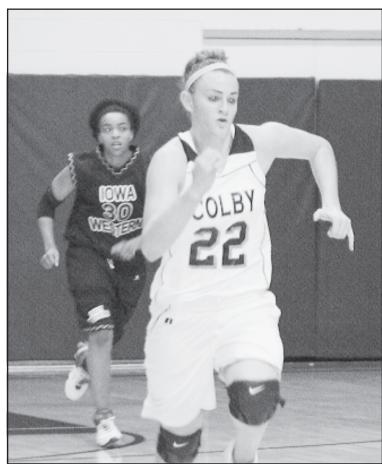

## **NOVEMBER 14**

PATTY DECKER/Colby Free Press Colby's Jamie Schroeder raced down court against Iowa Western Saturday in the Ambassador Classic. Schroeder finished the game with 27 points and 10 rebounds.