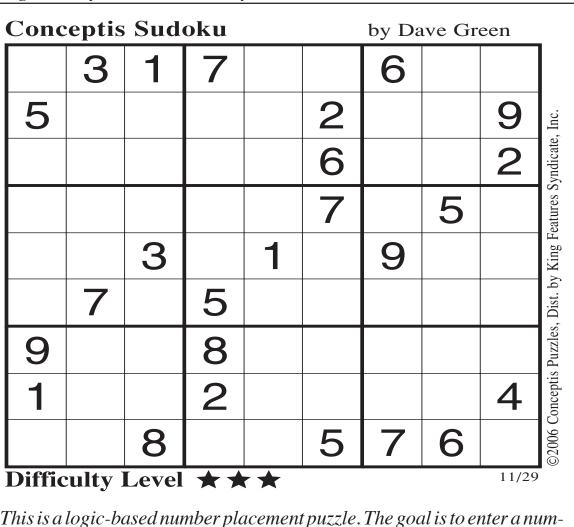

ber, 1-9, in each cell in which each row, column and 3x3 region must contain only one instance of each numeral. The solution to today's Sudoku puzzle is at the bottom of this page.