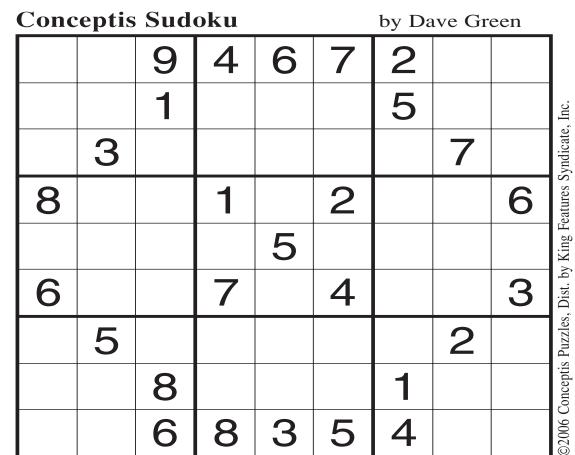

Difficulty Level

This is a logic-based number placement puzzle. The goal is to enter a number, 1-9, in each cell in which each row, column and 3x3 region must contain only one instance of each numeral. The solution to today's Sudoku puzzle is right.