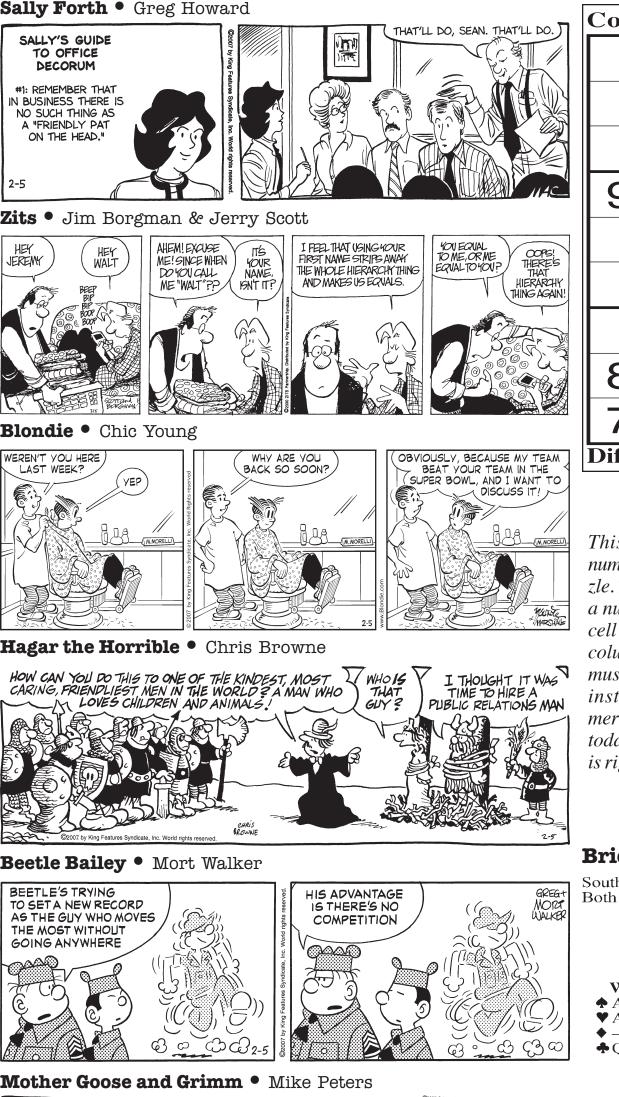

| Conc   | eptis                   | Sud | oku |   |   | by Da | ve Gr | een | _                                                               |
|--------|-------------------------|-----|-----|---|---|-------|-------|-----|-----------------------------------------------------------------|
|        |                         |     | 9   |   |   |       | 6     | 5   |                                                                 |
|        |                         | 9   |     | 8 | 3 |       |       | 2   | , Inc.                                                          |
|        | 8                       |     |     |   | 4 | 9     |       |     | yndicate                                                        |
| 9      |                         |     |     | 3 |   | 4     | 8     |     | eatures S                                                       |
|        | 4                       |     | 1   |   | 7 |       | 3     |     | / King F                                                        |
|        | 1                       | 6   |     | 5 |   |       |       | 7   | , Dist. by                                                      |
|        |                         | 1   | 3   |   |   |       | 2     |     | Puzzles                                                         |
| 8      |                         |     | 6   | 7 |   | 3     |       |     | ©2007 Conceptis Puzzles, Dist. by King Features Syndicate, Inc. |
| 7      | 5                       |     |     |   | 9 |       |       |     | ©2007 C                                                         |
| Diffic | Difficulty Level ★ 2/05 |     |     |   |   |       |       |     |                                                                 |

This is a logic-based number placement puzzle. The goal is to enter a number, 1-9, in each cell in which each row, column and 3x3 region must contain only one instance of each numeral. The solution to today's Sudoku puzzle is right.