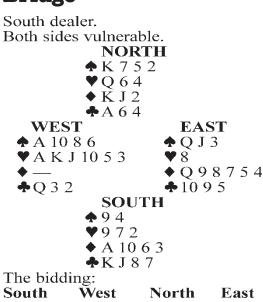

## **Bridge**

QVYF

DJLVCESF XVLFI,

H J N F Q

Pass

This deal occurred during the fourth-quarter surge that helped the United States overtake Poland to win the 1994 World Team Championship. The Americans trailed by a narrow margin when the deal arose, but a Polish pair, consistent with the team's aggressive style, pushed their luck and suffered a heavy loss. At the first table, the bidding went as shown. Poland's Adam Zmudzinski opened the West hand with one heart and played it right there, making eight tricks, after Lew Stansby of the U.S. elected not to act over one heart with the balanced 13-point North hand.

At the second table, however, the bidding was markedly different:

|      | South West | North | East |
|------|------------|-------|------|
|      | Pass       | 1 [H] | Dble |
| Pass |            |       |      |
|      |            |       |      |

Pass 2 [D] 2 [H] Pass 3 [D] Dble 3 [C] Pass

Here Poland's Piotr Gawrys chose to double one heart, inducing his partner, Krzysztof Lasocki, to make two bids with the South hand. When Gawrys eventually took a preference to three diamonds, East, Roger Bates, applied the ax.

West, Michael Rosenberg, started with the K-A of hearts — East discarding a club — and then led the jack, ruffed by Bates. Rosenberg won the queen-of-spades shift with the ace and returned the heart five. Lasocki would have done better to discard from dummy, but when he ruffed with the jack, Bates overruffed with the queen, which was overruffed by the ace.

Declarer next led a club to the ace and finessed the jack on the way back, losing to the queen. Rosenberg returned a club for Bates to ruff for the defense's sixth trick, and Bates had another trump trick coming for down three - 800 points.

The net score of 690 points resulted in a 12-IMP pickup for the Americans, giving them a lead they never relinquished.

"None of the maps in my geography book have any streets on them."