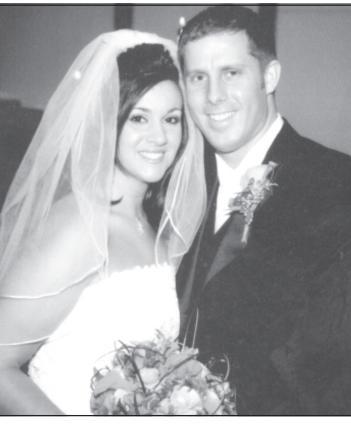

# Couple weds in Missouri

Ashley Kristine Presley and Brock Robert Seidl were married Nov. 18, 2006, at Liberty Christian Church in Liberty, Mo., with Rev. Jeff Hiers and Rev. H. David Culver officiating.

The bride is the daughter of John and Diana Presley and the groom is the son of Bob and Debbie Seidl, all of Dodge City.

Grandparents of the bride are John and Betty Schroeder of Brewster and Glenn Presley and the late Ruby Presley of Bella Vista, Ark.

Grandparents of the groom are Darle Henry of Dodge City, the late Bob Henry, Frank Seidl and Eileen Seidl.

Maids of honor were Jamie Pauls and Molly O'Brien, both friends of the bride.

Additional attendants were Nicole Eckert, Suzanne Morris, Christina Milne, friends of the bride; Janie Presley, sister-in-law of the bride, and Courtney Howard, cousin of the bride.

Best men were Brandon Seidl, brother of the groom, and Matt Montgomery, friend of the groom. Additional attendants for the groom were Rhett Elder and Nate Bihlmeier, friends of the groom,

#### Mr. and Mrs. Brock Seidl

and Jeremy Presley, brother of the in the Club House at Shoal Creek bride.

Ushers were Eric Rasmussen, Patrick Leiker, Geoff Bowers, and Jace Gianetti, all friends of the groom.

was Jenny McCutcheon, friend of the bride. Guest book attendant was Lindsay Cossell, cousin of the groom.

Bob and Debbie Aday, aunt and uncle of the bride served as hosts for the reception, dinner and dance held

Golf Course in Kansas City.

Presley has a bachelors degree from Kansas State University and a masters from Baker University and is teaching kindergarten at Personal attendant for the bride Barry School in the Platte County, Mo., School District.

> Seidl is a graduate of the University of Kansas with a degree in communications and is employed with Brooke Franchise Corporation in Overland Park.

The couple is at home in Mission.