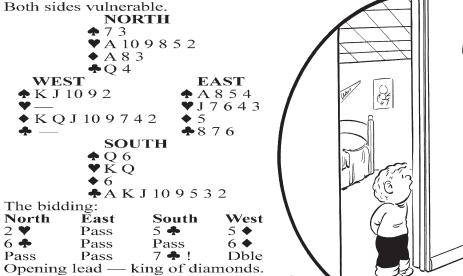

A Wild Night at the Club

When the distribution is wild, anything can happen, and this deal from a club duplicate provides ample proof.

At the table where the auction shown occurred, North opened with a weak two-heart bid, and South leaped to five clubs, hoping to shut the opponents out. But West was not in the least intimidated and bid five diamonds.

North, with two aces and a club honor, understandably pushed on to six clubs. Again West refused to be silenced, and when six diamonds got back to South, he decided to bid one more for luck.

Seven clubs could have been set two tricks, but after the diamond lead, it proved to be unbeatable! Declarer won the ace of diamonds, crossed to the club king and cashed the king of hearts. When West showed out and could not trump, the hand was an open book.

South overtook the queen of hearts with the ace and led the ten of hearts for a ruffing finesse against East's jack. After East covered and declarer ruffed, dummy was re-entered with the queen of clubs, and South discarded both of his spades on the 9-8 of hearts as East helplessly followed suit. Plus 2,330 for North-South!

At another table, North again opened with two hearts, but this time South bid two notrump. West doubled, North redoubled to show a maximum and, for reasons best known to themselves, both South and West passed! After a diamond lead, declarer had no trouble collecting eight clubs, three hearts and the ace of diamonds for four redoubled overtricks. Plus 2,480!

At only one table did East-West find their spade fit. Here, East declared six spades doubled after a typically vigorous auction, and South led his singleton diamond. North won the ace and returned a diamond, but declarer, reading the situation perfectly, ruffed with the ace of spades, then led the spade eight and let it ride to pick up South's queen. Plus 1,660 for East-West!

It was indeed a wild night at the club. Tomorrow: Bidding quiz.

"Mommy, I'm sorry that I ... what was it I did again?"