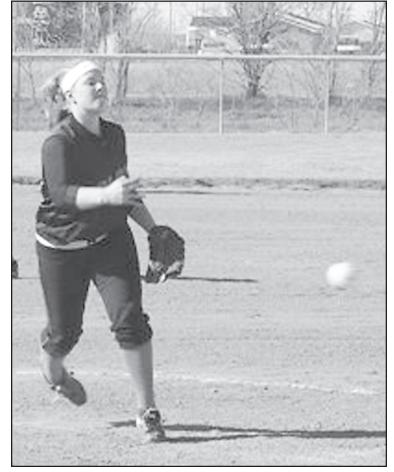

# Eagles overpower Goodland

Colby High's softball team continued to show its strength Friday with two wins over Goodland, 5-2

Eagle pitcher Logan Wark got the wins in both games. Combined, she gave up four runs, 17 hits and struck out eight.

At the plate between both games, Colby produced nine runs off of 13 hits. Ashley Barnes led with 4-6 and four RBIs. Brena Jones was 2-6 with a triple. Wark was 2-7 with a double. Lauren Cox was 2-5.

"We battled and beat a very good Goodland team," said Colby coach Jack Elliott. "I was pleased with the way the girls jumped out in each game. Our defense has a been a surprise this season."

Elliott said the team still needs to improve bunts and sacrifices.

Colby (8-1) plays Stanton County 4 p.m. Tuesday in Colby. Colby plays Scott City and Lakin Thursday at Scott City.

**CONTRIBUTED PHOTO** 

Colby High softball pitcher Logan Wark won both games of a doubleheader against Goodland Friday. Wark's strength on the mound has complemented the team's offense.