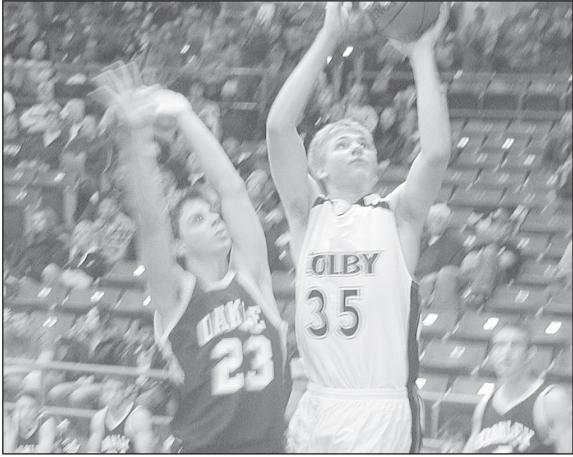

JOEY FALKOFF/Colby Free Press

Colby junior forward Levi Schlick, right, went up for a shot against Oakley's Derek Glassman during the first half of the Eagles 80-39 win over the Plainsmen Friday at the community building.

28 turnovers, which led to 39 points compared to just five for Oakley.

"Good defense leads to more offense," said Sheets. "It makes the game a lot easier when you can get easy baskets."

Most everything came pretty easily for the Eagles Friday, especially for Colby's 1-2 punch of Ethan Stover and Levi Schlick.

Stover and Schlick each had 23 points and combined to shoot 18-29

"When you have scoring threats like those two and others who are capable of scoring, it makes it fun out there," said Sheets. "Levi and Ethan definitely haven't disappointed this year.3

Schlick had 22 points just in the first half, but took just one shot the rest of the way when the game got out of hand.

"It would have been fun to get him 40 if it had been a close game," said Sheets.

Colby led by as many as 44 points (80-36) in the second half, but in the first two quarters Oakley was able to stay in the game with some hot