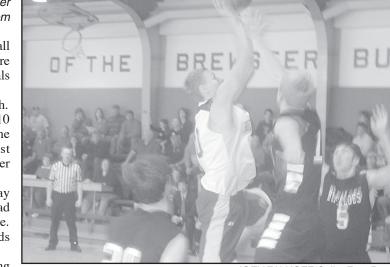

Atwood was able to extend a 29-20 halftime lead to 42-30 after three quarters.

Brewster cut it to seven in the

JOEY FALKOFF/Colby Free Press Brewster's Corey Siruta, center, went up for a shot in Saturday's 62-46 loss to Atwood in the finals of the Sage Brush Shootout.