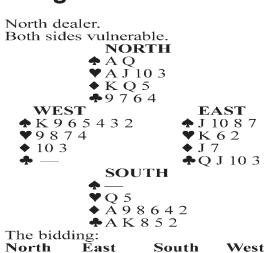

### **Bridge**

1 NT

Y

#### Opening lead — nine of hearts. Accidentally on Purpose

4

Pass

Pass Pass Pass

Pass

"What can defeat me?" is a question every declarer should ask himself, even when there seems to be only a remote chance of defeat. If the answer is that a particular distribution, however unlikely, would put the contract in jeopardy, declarer should start looking for a way to overcome that distribution.

Consider this deal where -- without seeing the East-West cards -- it seems highly probable that South will make 12 or 13 tricks in six diamonds. That would be the outcome in most deals, since the missing diamonds and clubs would be divided 2-2 or 3-1 more than 80 percent of the time.

But South has no right to assume that either suit is divided favorably, and from the start he should cater to the possibility of a 4-0 division in one suit or the other.

Accordingly, he wins the heart lead with the ace and discards his other heart on the ace of spades. Trumps are the next order of business, and, as there is no way of avoiding a trump loser if either opponent has all four of them, declarer starts to draw trumps by cashing first the ace and then the queen.

When the diamonds turn out to be divided 2-2, South's only remaining concern is a 4-0 club division. He cannot protect against West having all four of them, so he proceeds on the assumption that East has them.

He leads the four of clubs from dummy, and, after East produces the three, he plays the deuce from his hand! As a result he makes the slam, losing only one club trick. Note that declarer goes down if he fails to make this play.

If East plays the ten on the first club lead, South wins with the king and returns a club to dummy's nine. East wins with the jack, but declarer trumps the spade return, crosses to dummy with a trump and finesses against East's Q-3 of clubs to make the slam.