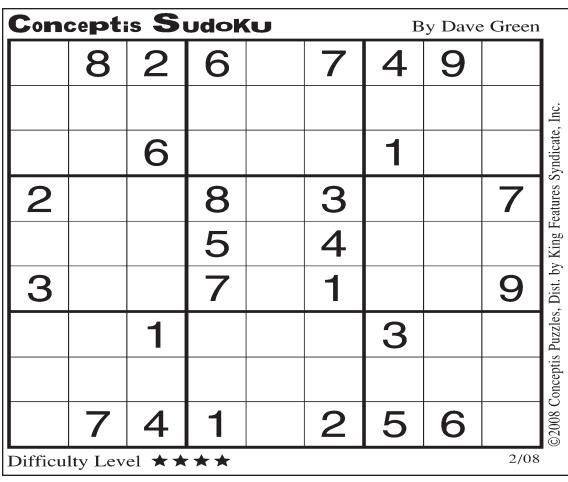

Today's Cryptoquip Clue: E equals I

This is a logic-based number placement puzzle. The goal is to enter a number, 1-9, in each cell in which each row. column and 3x3 region must contain only one instance of each numeral. The solution to today's Sudoku puzzle is right.

| 2       | 1                         | 5 | 4 | 8 | 6 | 9 | 7 | 3 |                                                             |
|---------|---------------------------|---|---|---|---|---|---|---|-------------------------------------------------------------|
| 4       | 9                         | 6 | 2 | 3 | 7 | 5 | 1 | 8 | Inc                                                         |
| 7       | 8                         | 3 | 5 | 1 | 9 | 2 | 4 | 6 | vndicate                                                    |
| 1       | 3                         | 9 | 6 | 7 | 8 | 4 | 5 | 2 | S sames S                                                   |
| 5       | 4                         | 7 | 3 | 9 | 2 | 8 | 6 | 1 | Kino F                                                      |
| 6       | 2                         | 8 | 1 | 4 | 5 | 3 | 9 | 7 | Diet by                                                     |
| 8       | 5                         | 4 | 7 | 6 | 3 | 1 | 2 | 9 | Puzzles                                                     |
| 3       | 7                         | 2 | 9 | 5 | 1 | 6 | 8 | 4 | Oncentis                                                    |
| 9       | 6                         | 1 | 8 | 2 | 4 | 7 | 3 | 5 | ©2008 Concentis Puzzles Dist by King Features Syndicate Inc |
| Difficu | Difficulty Level ★★★ 2/07 |   |   |   |   |   |   |   |                                                             |