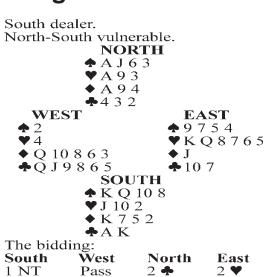

### **Bridge**

# **Famous Hand**

Pass

Opening lead — four of hearts.

Here is a remarkable hand played in a rubber-bridge tournament by the late French expert Pierre Albarran.

North's two-club bid asked South if he had a four-card major suit, and Albarran obliged with two spades.

For reasons unknown, North then leaped to five spades. This could hardly be the right bid, since a slam was very unlikely opposite a 16- to 18-point notrump. Albarran, with no values in excess of those previously expressed, had the good sense to pass.

West led a heart, and East won with the queen, South falsecarding with the ten. East was afraid to return a heart because declarer might have had J-10 alone, so he shifted to a club.

Albarran took the ace and drew all the trumps, learning in the process that East had started with four spades as well as six hearts. When declarer then cashed the king of clubs and everybody followed suit, 12 of East's cards were fully accounted for, and it became likely that East had started with precisely one diamond.

Accordingly, Albarran led a low diamond toward dummy and, when West followed low, played the nine. East was forced to take the jack and return a heart.

Thus, Albarran, who had started with only nine sure tricks, now had a 10th trick because of the forced heart return. The 11th trick followed very shortly, as this was the position with four tricks remaining:

North [H] A [D] A 4 [C] 4 West [D] Q 10 8 [C] Q East

**Immaterial** South [H] J [D] K 7 5

Albarran cashed the ace of hearts, and there was nothing West could discard that would prevent South from taking the rest of