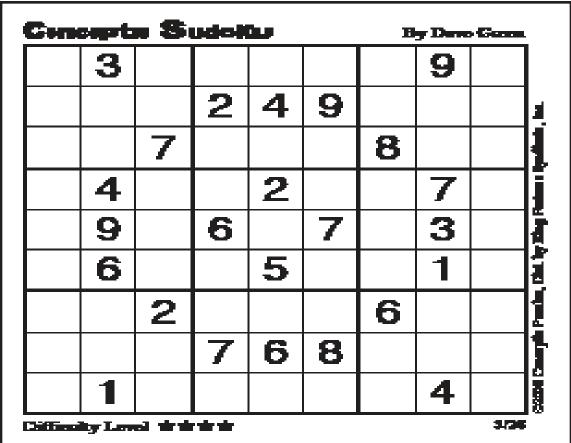

This is a logic-based number placement puzzle. The goal is to enter a number, 1-9, in each cell in which each row, column and 3x3 region must contain only one instance of each numeral. The solution to today's Sudoku puzzle is below.

#### MARCH 30

| 5               | 3                        | 4 | 8 | 7 | 6 | 1 | 9 | 2 |     |  |  |
|-----------------|--------------------------|---|---|---|---|---|---|---|-----|--|--|
| 1               | 8                        | 6 | 2 | 4 | 9 | 7 | 5 | 3 |     |  |  |
| 9               | 2                        | 7 | 5 | 3 | 1 | 8 | 6 | 4 |     |  |  |
| 8               | 4                        | 5 | 1 | 2 | 3 | 9 | 7 | 6 | li  |  |  |
| 2               | 9                        | 1 | 6 | 8 | 7 | 4 | 3 | 5 | Į.  |  |  |
| 7               | 6                        | 3 | 9 | 5 | 4 | 2 | 1 | 8 | i.  |  |  |
| 3               | 7                        | 2 | 4 | 1 | 5 | 6 | 8 | 9 | 1   |  |  |
| 4               | 5                        | 9 | 7 | 6 | 8 | 3 | 2 | 1 | lt. |  |  |
| 6               | 1                        | 8 | 3 | 9 | 2 | 5 | 4 | 7 |     |  |  |
| р. <del>с</del> | Sifinity Level that \$75 |   |   |   |   |   |   |   |     |  |  |