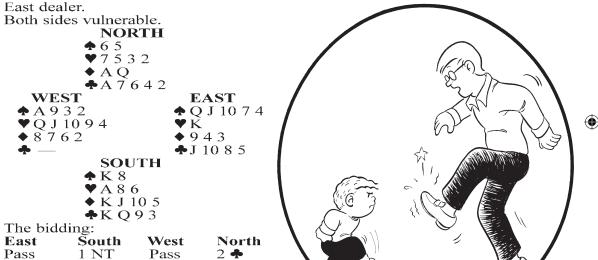

# **Bridge**

| Pass    | 2 🔶    | Pass       | 3 NT    |
|---------|--------|------------|---------|
| Opening | lead — | - queen of | hearts. |

#### What Can Possibly Go Wrong?

Safety plays take so many forms that it is almost impossible to enumerate them all, let alone memorize them. It is therefore wiser to try to understand the theory behind a safety play than to rely on memory or past experience.

A safety play is a technique by which declarer attempts to guard against a potentially unfavorable lie of the opposing cards. He tries to find a way to protect against that distribution if it exists.

Consider this deal where West leads the queen of hearts, on which East plays the king. Declarer wins with the ace because he does not want to run the risk of a spade shift by East.

South's play at trick two is crucial. If he makes the mistake of playing the king of clubs, he goes down because of the unlucky 4-0 club division.

Instead, even though three notrump looks easy to make, he asks himself: "Is there anything that can possibly defeat me?" It is this very question that so often leads declarer to a safety play.

Obviously, only a 4-0 club split can defeat him, so his next step is to try to overcome that division if it exists. After some thought, declarer concludes first that he is powerless if West has all four missing clubs, but that he can handle the situation if East has them.

Accordingly, he leads a low club to the ace at trick two. After West shows out, South returns a low club from dummy at trick three. When East plays the ten, South wins with the queen, crosses to the ace of diamonds and leads another club. Declarer's K-9 trap East's J-8, and he finishes with nine tricks -- a heart, four diamonds and four clubs -- thanks to the safety play.