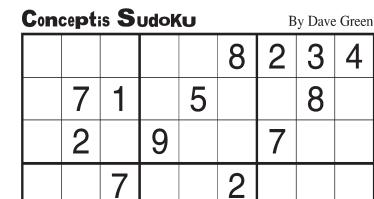

8

8

This is a logic-based number placement puzzle. The goal is to enter a number, 1-9, in each cell in which each row, column and 3x3 region must contain only one instance of each numeral. The solution to today's Sudoku puzzle is below

Difficulty Level  $\star \star \star$ 

3

1

9

7

2