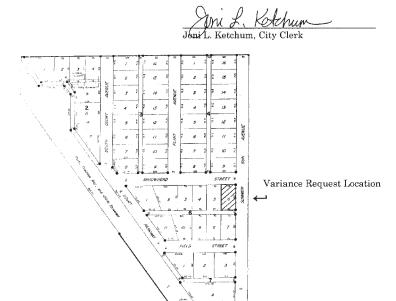

### NOTICE OF PUBLIC HEARING

You are hereby notified that a variance request will be heard at 9:00 A.M. on Thursday, July 17, 2008 in the Council Chambers of City Hall for Richard Barrett, 480 Arrowhead (Lot 6, Block 6, Pioneer Subdivision).

Owner is requesting a variance to erect a detached double car garage which will not meet required side vard setbacks, at his residence in an R-1 -- Single Family Dwelling District, which is not permitted in Zoning Ordinance No. 1257.

This public hearing will be held for the Board of Zoning Appeals. The public is invited

of lightweight aggregate, which is (Published in the Colby Free Press June 20, 2008.)