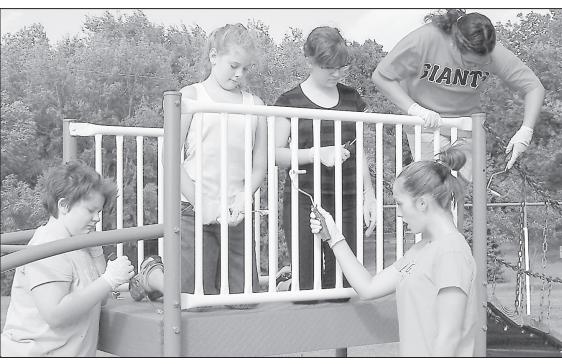

Scouts from Colby Girl Scout Troop 218 helped paint playground equipment in Fike Park.

# Girl Scouts donate time to park

requirements for the Bronze Award, including 15 nours of community service by every girl.

The girls in the troop are Caitlin Kline, Jenna Ketchum, Brevyn Fleming and Maura Hansen. Randi Cloe is the adult leader.

he Colby Kiwanis Club, part of a global organization and the benches by the restrooms.

Colby Girls Scout Troop 218 recently completed of volunteers, paints and strips several pieces of the playground equipment at Villa High Park each year. The girls approached the club and asked it if they could work on the equipment this time.

The club agreed, said Cloe, and the troop had quite a bit to do once they arrived at the park. They wound After brainstorming about what services they up repainting four pieces of equipment and did touchwanted to do, said Cloe, the girls remembered that ups to a fifth. They also repainted the Villa High sign