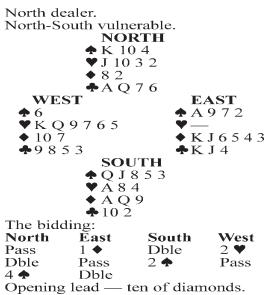

#### Famous Hand

This deal occurred in a match between Australia and Italy during the 1987 world women's team championship. The heroine was Luciana Capodanno of the Italian team, who brought in a doubled game contract that virtually everyone -- including a panel of experts -- was certain would not be made.

South's initial double was in keeping with the Italian style of making a takeout double with almost any hand worth an opening bid. When North doubled West's pre-emptive two-heart bid, Capodanno showed her true colors by bidding two spades, which was raised to four by North and doubled by East.

Capodanno won the opening diamond lead with the queen, cashed the ace and ruffed a diamond with the four of spades as West discarded a heart. The king of spades was taken by East, who exited with a trump to dummy's ten. Since South apparently still had to lose a club and two hearts, a one-trick set seemed inevitable.

However, declarer now made the key play of leading a low club from dummy, taken by East's jack. East returned a diamond, ruffed by South, who discarded a club from dummy. Declarer then drew East's two remaining trumps, discarding a heart and the queen of clubs from dummy.

Nine tricks had been played to this point, and Capodanno had won seven of them. South's four remaining cards were the A-8-4 of hearts and ten of clubs, while dummy had the J-10-3 of hearts and ace of clubs. West still held the K-Q-9 of hearts, and had been forced to discard all but one of her clubs.

Capodanno now put the frosting on the cake by leading a club to the ace followed by the jack of hearts, ducked to West. West won with the queen but had to lead a heart from the K-9, allowing South to score the last two tricks -- and her doubled game -- with the ten and ace of hearts.