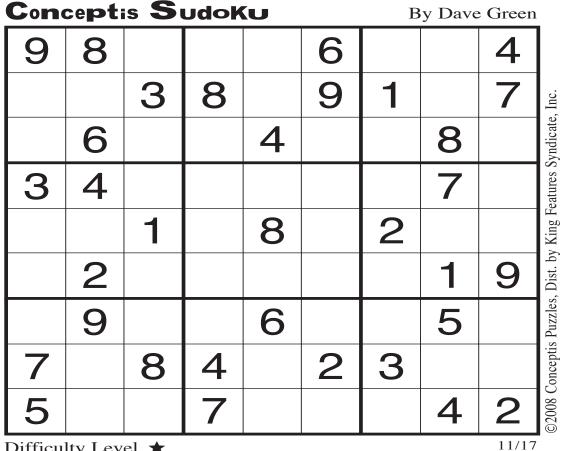

This is a logic-based number placement puzzle. The goal is to enter a number, 1-9, in each cell in which each row, column and 3x3 region must contain only one instance of each numeral. The solution to today's Sudoku puzzle is right.

| 4                                   | Difficulty Level ★ Isval villa |              |   |   |   |   |   |              |   |  |  |
|-------------------------------------|--------------------------------|--------------|---|---|---|---|---|--------------|---|--|--|
| 2000                                | 2                              | $\mathbf{a}$ | 8 | ┛ | 6 | Z | 9 | 3            | 5 |  |  |
| oncentic                            | 9                              | 6            | 3 | S | 5 | ム | 8 | F            | Z |  |  |
| POONS Concentie Duizzlee            | F                              | 5            | Z | 8 | 9 | 3 | 4 | 6            | 5 |  |  |
| Diet h                              | 6                              | F            | 4 | 3 | L | 9 | 5 | 2            | 8 |  |  |
| v Kina H                            | S                              | 3            | 2 | 4 | 8 | 6 | ┢ | L            | 9 |  |  |
| estures S                           | 8                              | Z            | 9 | G | F | 2 | 6 | $\mathbf{a}$ | 3 |  |  |
| Dist hv King Features Sundicate Inc | 3                              | 8            | 6 | Z | 4 | G | 2 | 9            | F |  |  |
| Inc                                 | L                              | 9            | F | 6 | 2 | 8 | 3 | S            | 7 |  |  |
|                                     | 7                              | 2            | G | 9 | 3 | F | L | 8            | 6 |  |  |