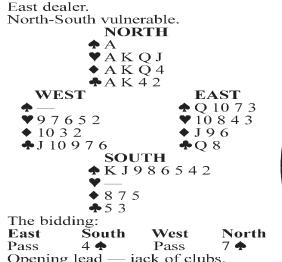

## Famous Hand

There's approximately one chance in 500,000 of being dealt a hand containing 30 high-card points. And so, anytime you see one in a book or a bridge column, it's very likely that the hand was composed by somebody, and not actually dealt.

That would certainly be true of this deal, which was published as a doubledummy problem in The Bridge World Magazine in the 1930s to illustrate what was then called a quadruple trump grand coup.

Given East's holding of the Q-10-7-3 of trumps, making seven spades would seem to be an impossible task. But of course the deed can be done, or the hand would not be presented here. If you would like to test your problem-solving skills first, assume West leads a club and do not read past this point.

After taking the club king, declarer next leads a heart and trumps it instead of doing what comes much more naturally, which is to cash the trump ace at trick two. Cashing the ace of trumps would inevitably prove fatal. If you don't believe it, try playing the ace at once and see what eventually happens.

South next plays a diamond to the queen, ruffs a heart, then a diamond to the king, ruffs a heart, followed by a diamond to the ace and another heart ruff. This reduces declarer's hand to five cards -- a club and the K-J-9-8 of spades -- while dummy has the ace of trumps, a low diamond and the A-4-2 of clubs.

South then plays a club to the ace and returns a club, forcing East to ruff as declarer in turn overruffs. Next comes the nine of spades to the ace, followed by a diamond or a club. East's last two cards, the Q-10 of spades, then succumb to the K-J to put a final touch on the extremely rare -- and in this case, contrived -- quadruple trump grand coup.

Tomorrow: A nonobligatory finesse. (c)2008 King Features Syndicate Inc.

"Your day goes the way the corners of your mouth turn. So smile."