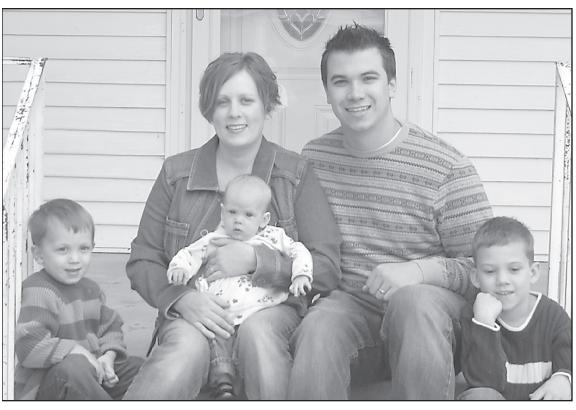

The Rev. Jason and Erin Purdy, with family, (from left) Silas, 2; Edeen, 6 months; and Jonah, 6.

# Youth pastor enjoys Colby

By Marj Brown

Colby Free Press

The Rev. Jason Purdy is the new youth minister at the Colby Be- all." rean Church. He and his wife Erin and their three children moved to Colby from Scottsbluff, Neb., tional church.

since September.

"We love the Colby area and the obedient disciples of Christ...." people here are some of the best

"We had a lot of good friends in relationships and Biblical teach-Nebraska, but the Colby people ings," he said. "I play the guitar, colby.society @ nwkansas.com have made us feel very welcome, and hope to use a lot of music in so we haven't been home sick at

The Purdy children are Jonah, 6; Silas, 2; and Edeen, 6 months. Purdy said the church's youth where he was a minister at the group hopes to "challenge teens I also want to encourage them to Grace Chapel, a nondenomina- with the message of the Gospel, compel them to grow in the knowl-They have been living in Colby edge and understanding of God, and to motivate them to become

"We hope to build a youth pro- Middle School, is filling in. we have ever met," Purdy said. gram at the church that is based on

our group meetings.

"I also hope to encourage the youths to take part in the programs by holding a church service where they will be completely in charge. share their talents in singing and playing instruments."

He said the church is looking for a senior pastor. Jim Myers, a fourth grade teacher at Colby