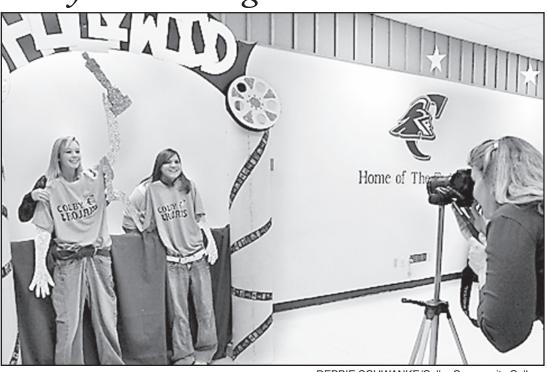

DEBBIE SCHWANKE/Colby Community College Monica Kane, director of student support services, took photos of high school students who attended Senior Day 2008 at Colby Community College on Nov. 14. Seventy-six students and 25 parents got a tour of the campus, met coaches and activity sponsors and had lunch in the