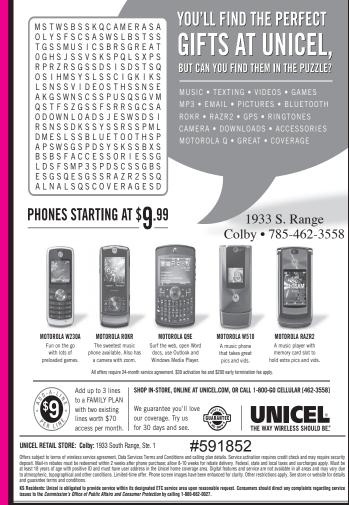

## Christmas On Us Rules

- 1. Tickets to be eligible for **Christmas on Us!** prizes are available ONLY at participating sponsors of the Christmas on US! promotion. You must be at least 18 years of age to participate.
- 2. How to collect tickets:
  - A. One ticket for every \$10 transaction per customer at any sponsor
  - B. One ticket per person per week from the Colby Free Press (no purchase necessary)
  - C. Limit of 250 tickets per person per transaction at any sponsor
- 3. Employees of sponsoring firms not eligible at their place of business. Employees may collect tickets from other participating sponsors. Employees of the *Colby Free Press* are not eligible to participate.
- 4. ALL prizes awarded during the Christmas On Us! promotion will be gift certificates. Gift certificates will be good for service or merchandise at participating sponsors only.
- 5. Instant Winners: Ten instant winners will receive \$50 gift certificates during the middle three weeks of the promotion. Random tickets will be collected from participating sponsors each week. The ticket numbers will appear in random ads running on Nov. 26, Dec. 3 and Dec. 8. These instant winners will have six days to claim their prize for each specified date by presenting the winning tickets at the Colby Free Press office.
- **6. Dec. 11**, at the close of business, is the last day to collect tickets.
- 7. Grand Prize Drawing. The grand prize drawing will be held on Saturday, **December 13, 2008** at a location to be announced later. The following prizes will be awarded: Any unclaimed \$50 instant winners. A \$500 second place winner. And a Grand Prize \$1,000 winner. The winning tickets must be presented at the Grand Prize drawing to claim prizes, at the time of the drawing.
- 8. If the cashier at a participating sponsor forgets to give you your tickets, be sure to remind him/her at the time of purchase.