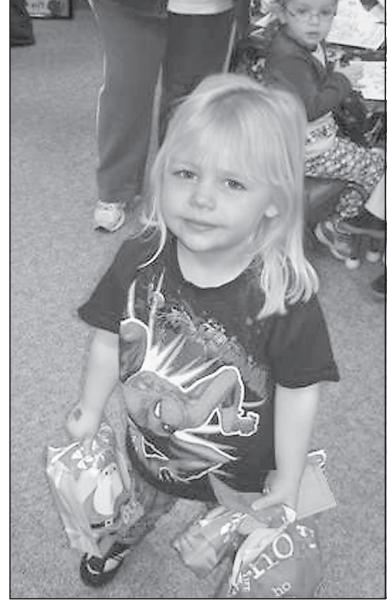

# Students help out St. Nick

Thomas County Academy students (above) helped with wrapping at the third annual Santa's Workshop, organized by the Thomas County Community Foundation. Rylea Nelson (right) carried Christmas gifts for her family after she finished shopping at the workshop, held at the Pioneer Memorial Library on Saturday.