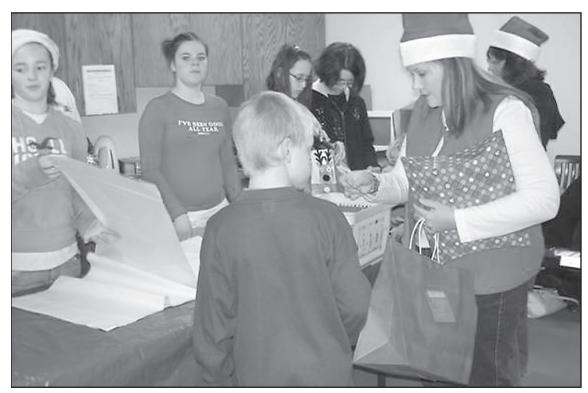

# Students help out St. Nick

Thomas County Academy students (above) helped with wrapping at the third annual Santa's Workshop, organized by the Thomas County Community Foundation. Rylea Nelson (right) carried Christmas gifts for her family after she finished shopping at the workshop, held at the Pioneer Memorial Library on Saturday.