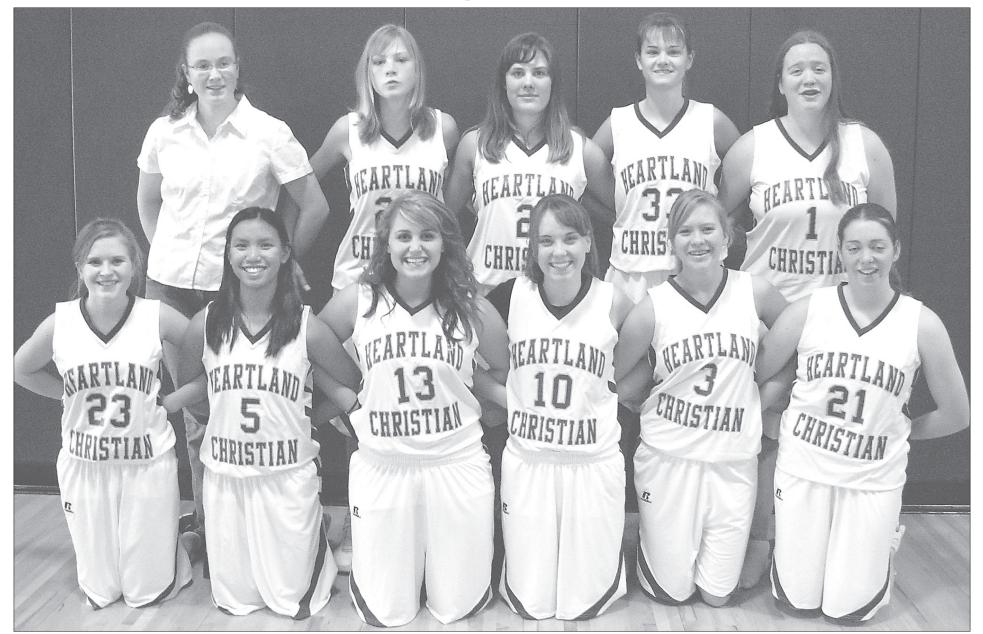

## Heartland Christian High School Girl's Basketball

Back Row (L-R): Merabeth Corbett (manager), Jade Kruse, Ariel Regier, Abbie Reed, Mysti Rothfuss. Front Row (L-R): Natalie Morris, Danyelle Mazanec, Tiffany Wilson, Kasey Donley, Rachel Myers, Mary Beth Myers. Not pictured: Coach Jesse Vincent and Asst. Coach Renee´ Schmeiser.