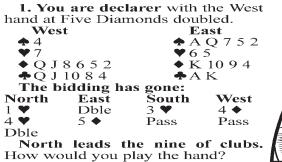

### **Test Your Play**

West

🕈 K J 2

1. The bidding clearly indicates that North has the ace of diamonds, and the club lead has all the earmarks of a singleton. If you were to start drawing trumps at trick two, you'd run the risk of North winning with the ace and putting South on lead with a heart to make the killing club return.

To try to prevent this from happening, lead the ace of spades at trick two and continue with the queen! Assuming South follows low, which is highly likely, discard your singleton heart on the spade queen. This play costs you nothing, as it merely substitutes a spade loser for a heart loser.

North wins the trick but now can't put his partner on lead with a heart, so you get home safe and sound. North's hand probably looks something like:

- [S] KJ86
- [H] AK8432
- [D] A 3
- [C] 9

in which case the play of the A-Q of spades is the only way to get home safely.