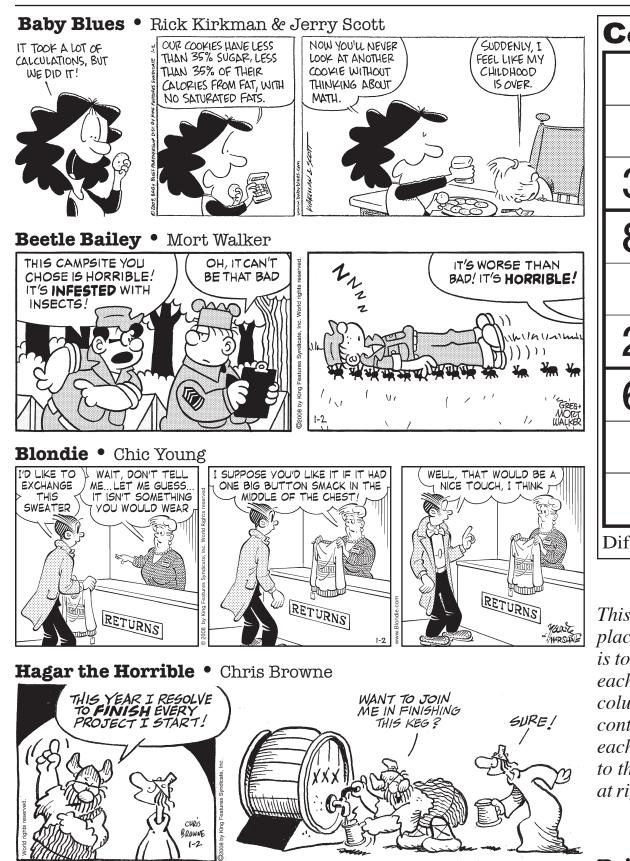

## Sally Forth • Greg Howard

EVERYTHING OKAY? HUH? OH, YEAH ...

۲

This is a logic-based number placement puzzle. The goal is to enter a number, 1-9, in each cell in which each row, column and 3x3 region must contain only one instance of each numeral. The solution to the last Sudoku puzzle is at right.

| 1                         | 2 | 5 | 8 | 7 | 6 | 9 | 4 | 3 |                                                                 |
|---------------------------|---|---|---|---|---|---|---|---|-----------------------------------------------------------------|
| 9                         | 3 | 8 | 1 | 4 | 5 | 2 | 6 | 7 | , Inc.                                                          |
| 6                         | 4 | 7 | 9 | 3 | 2 | 1 | 5 | 8 | yndicate                                                        |
| 3                         | 1 | 9 | 2 | 6 | 4 | 8 | 7 | 5 | eatures S                                                       |
| 5                         | 6 | 2 | 7 | 9 | 8 | 3 | 1 | 4 | / King F                                                        |
| 8                         | 7 | 4 | 5 | 1 | 3 | 6 | 2 | 9 | ©2008 Conceptis Puzzles, Dist. by King Features Syndicate, Inc. |
| 7                         | 8 | 1 | 4 | 2 | 9 | 5 | 3 | 6 | Puzzles                                                         |
| 2                         | 9 | 6 | 3 | 5 | 7 | 4 | 8 | 1 | Conceptis                                                       |
| 4                         | 5 | 3 | 6 | 8 | 1 | 7 | 9 | 2 | ©2008 C                                                         |
| Difficulty Level ** 12/30 |   |   |   |   |   |   |   |   |                                                                 |