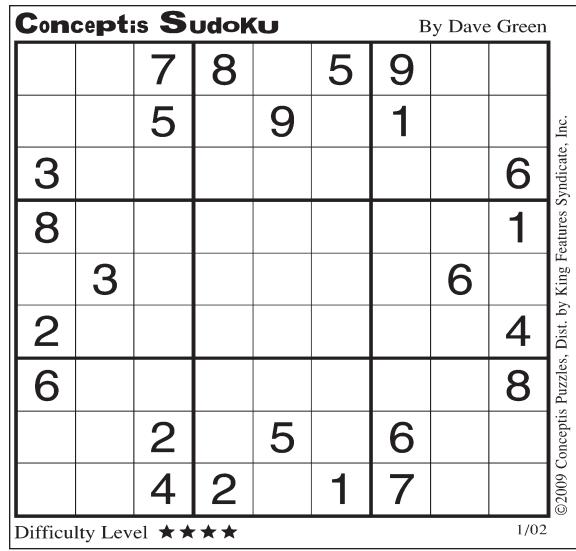

## Sally Forth • Greg Howard

EVERYTHING OKAY? HUH? OH, YEAH ...

۲

This is a logic-based number placement puzzle. The goal is to enter a number, 1-9, in each cell in which each row, column and 3x3 region must contain only one instance of each numeral. The solution to the last Sudoku puzzle is at right.

| 1                         | 2 | 5 | 8 | 7 | 6 | 9 | 4 | 3 |                                                                 |
|---------------------------|---|---|---|---|---|---|---|---|-----------------------------------------------------------------|
| 9                         | 3 | 8 | 1 | 4 | 5 | 2 | 6 | 7 | , Inc.                                                          |
| 6                         | 4 | 7 | 9 | 3 | 2 | 1 | 5 | 8 | yndicate                                                        |
| 3                         | 1 | 9 | 2 | 6 | 4 | 8 | 7 | 5 | eatures S                                                       |
| 5                         | 6 | 2 | 7 | 9 | 8 | 3 | 1 | 4 | / King F                                                        |
| 8                         | 7 | 4 | 5 | 1 | 3 | 6 | 2 | 9 | ©2008 Conceptis Puzzles, Dist. by King Features Syndicate, Inc. |
| 7                         | 8 | 1 | 4 | 2 | 9 | 5 | 3 | 6 | Puzzles                                                         |
| 2                         | 9 | 6 | 3 | 5 | 7 | 4 | 8 | 1 | Conceptis                                                       |
| 4                         | 5 | 3 | 6 | 8 | 1 | 7 | 9 | 2 | ©2008 C                                                         |
| Difficulty Level ** 12/30 |   |   |   |   |   |   |   |   |                                                                 |