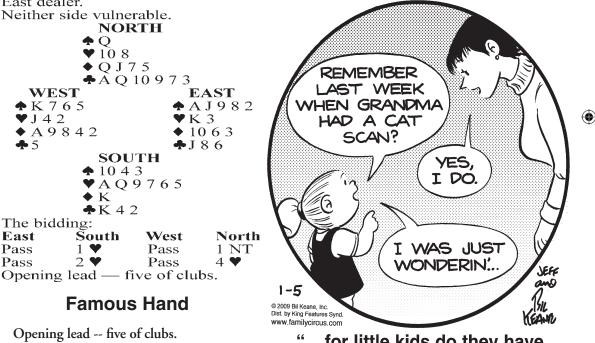

**♠** Q

**♦** K

South

Y

2 🎔

The bidding:

East

Pass

Pass

| 1                                               | 6 | 7 | 8 | 4 | 5 | 9 | 2 | З |                                                           |
|-------------------------------------------------|---|---|---|---|---|---|---|---|-----------------------------------------------------------|
| 4                                               | 2 | 5 | 6 | 9 | 3 | 1 | 8 | 7 | , Inc.                                                    |
| 3                                               | 9 | 8 | 1 | 2 | 7 | 4 | 5 | 6 | yndicate                                                  |
| 8                                               | 4 | 6 | 9 | 3 | 2 | 5 | 7 | 1 | Conceptis Puzzles, Dist. by King Features Syndicate, Inc. |
| 5                                               | 3 | 9 | 7 | 1 | 4 | 8 | 6 | 2 | / King F                                                  |
| 2                                               | 7 | 1 | 5 | 8 | 6 | 3 | 9 | 4 | , Dist. by                                                |
| 6                                               | 5 | З | 4 | 7 | 9 | 2 | 1 | 8 | Puzzles                                                   |
| 7                                               | 1 | 2 | 3 | 5 | 8 | 6 | 4 | 9 | Conceptis                                                 |
| 9                                               | 8 | 4 | 2 | 6 | 1 | 7 | З | 5 | ©2009 C                                                   |
| Difficulty Level $\star \star \star \star$ 1/02 |   |   |   |   |   |   |   |   |                                                           |

## Zits • Jim Borgman & Jerry Scott

W

5361526

NO, NO. I ALREADY ATE.

ANYWAY...

The Canadian North-South pair reached four hearts as shown. As played by them, North's notrump response was forcing for one round, and South's two-heart rebid guaranteed at least a six-card suit.

Reygadas led his singleton club, taken by dummy's ace. Because declarer couldn't afford to play trumps before doing something about his three spade losers, his next move was a low diamond to the king.

Reygadas took the king with the ace, led a low spade to East's ace and ruffed the club return. It was the third trick for the defense. He then exited with a diamond to dummy's queen. After discarding the 10-4 of spades on the Q-J of diamonds, declarer next led the heart ten and, when East followed low, finessed the queen.

Since the heart finesse succeeded and the jack and king of hearts were about to fall under the ace on the next round, it might seem that South was sure to take the rest of the tricks. But a funny thing happened on the way to making the contract.

Visualizing perfectly what was about to take place, Reygadas refused to make life easy for declarer. When the heart ten was led to South's queen, he played his jack instead of woodenly following with the four.

Declarer cannot really be blamed for what happened next. To him it appeared, naturally enough, that West had no more trumps, which in turn meant that a second finesse would be necessary to trap East's "marked" K-4 of hearts. But when declarer tried to cross to dummy with a club to repeat the finesse, Reygadas trumped with the four of hearts, and the seemingly certain contract went down one.