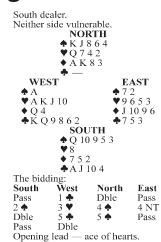

## Bridge • Steve Becker

## Neither side vulnerable.

This deal occurred in the semifinal of the 18 1996 United States Open Team trials. The match brought together two powerhouse squads cap- 20 tained by Howard Weinstein of Chicago and Zia Mahmood of New York.

The final contract was five spades doubled at both tables, but only one of the declarers got home safely.

At the first table, Michael Rosenberg of the Zia team wound up as declarer after the auction shown. The bidding was relatively straightfor- 28 ward up to East's four-notrump bid, which asked West to choose a suit for the purpose of sacrific- 31 ing against four spades.

West, Bruce Ferguson, led the heart ace and cashed the spade ace. He then exited with the king of clubs, a play that would have been harmless on most occasions, but not this one.

Rosenberg won the club king with the ace, discarding a diamond from dummy, drew a second round of trumps and led the jack of clubs. West covered with the queen, ruffed in dummy, and declarer subsequently discarded another diamond from dummy on the ten of clubs. Rosenberg then made the rest of the tricks on a crossruff for plus

At the other table, North rather than South wound up as declarer at the same contract, and East led the jack of diamonds. Declarer, Steve Weinstein, won with the ace and conceded a spade to the ace. Lew Stansby, West, then cashed the heart king and exited with the diamond queen. Weinstein won with the king, but, without any assistance from West in the club suit, he could not avoid a diamond loser at the end and finished down one, minus 100.

The combined pickup of 750 points for Zia's team gave it a 13-IMP gain on the deal and helped put it into the final.

(c)2009 King Features Syndicate Inc