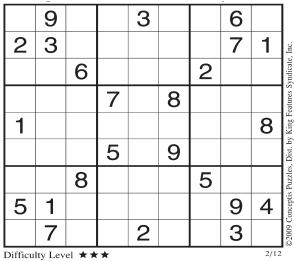

# Conceptis Sudoku • Dave Green

This is a logic-based number placement puzzle.

The goal is to enter a number, 1-9, in each cell in which each row, column and 3x3 region must contain only one instance of each numeral.