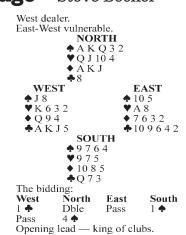

# **Bridge** • Steve Becker

# **Standard Operating Procedure**

One of the most important principles of defensive card play is the assumption that you can defeat the opposing contract. No other approach 2 is acceptable.

Consider this deal where West allowed declarer to make four spades. After leading the king of clubs and seeing dummy, West had to decide 3 what to do next.

Reluctant to lead a heart away from the king, 3 or a diamond away from the queen, West chose to adopt a passive line of defense and shifted to a low trump at trick two. Declarer played two top trumps, conceded two tricks to the A-K of hearts and easily made the contract.

The outcome would have been altogether different had West instead shifted to a low heart at trick two. East would have won with the ace, returned a heart to the king and ruffed West's heart continuation for down one.

It is true that there was no way for West to know that East, rather than South, had the ace of hearts, and it might therefore be argued that a low heart play by West was a dangerous move.

However, there's no real merit for such a contention. From West's viewpoint, the contract can't possibly be stopped if declarer has the ace of hearts. He should therefore credit East with that card because it offers the only chance for the defense to score four tricks.

True, East must also have precisely a doubleton heart for this assumption to bear fruit, but it costs West nothing to hope for that as well. In bridge, many assumptions are, of necessity, based on hope, and in dire circumstances, it can hardly be wrong to hope for the best.