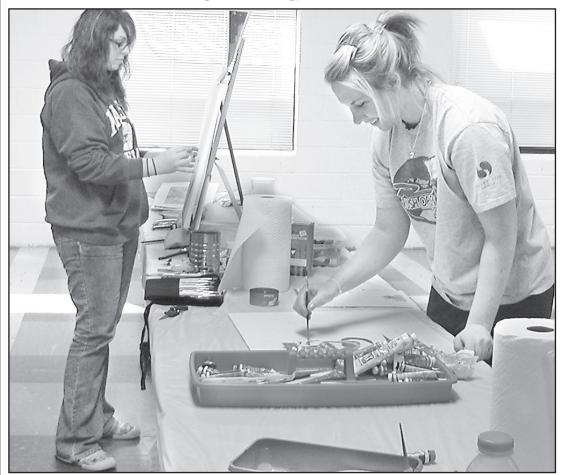

## Concentrating on a portrait

MARJ BROWN/Colby Free Press

A Colby High junior, Samantha Schmidt (left), and a Colby Community College freshman, Cassie Smatana, won free registrations to the High Plains Art Club's Oil Painting Portrait Workshop on Friday and Saturday at the Colby Community Building. Smatana, of Albequerque, was nominated by art instructor Rebel Jay. Schmidt, who had already received two gold awards at the Scholastic Awards Art Show in Ulysses, was nominated by Colby High art teacher Donna Roberts.