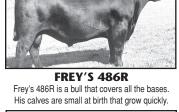

#### MARCH 24 - MARCH 30

(130) 18 Mo. OLD REGISTERED ANGUS BULLS FOR SALE ON FARM • 40+ EMBRYO BULLS

S A V 004 Hold'em 4452

**FREYS PROUD DESIGN 410P** 410 is a very easy calving bull, with tons of

LUDELL, KANSAS **LOCATION:** 13 Miles Northeast

of Atwood, Kansas

**MUSCLE** Muscle is a big, deep, wide soggy bull that is very easy keeping. His calves are very small at birth

Sale Bulls are in Top 3% of Breed for both Weaning and Yearling Weights.