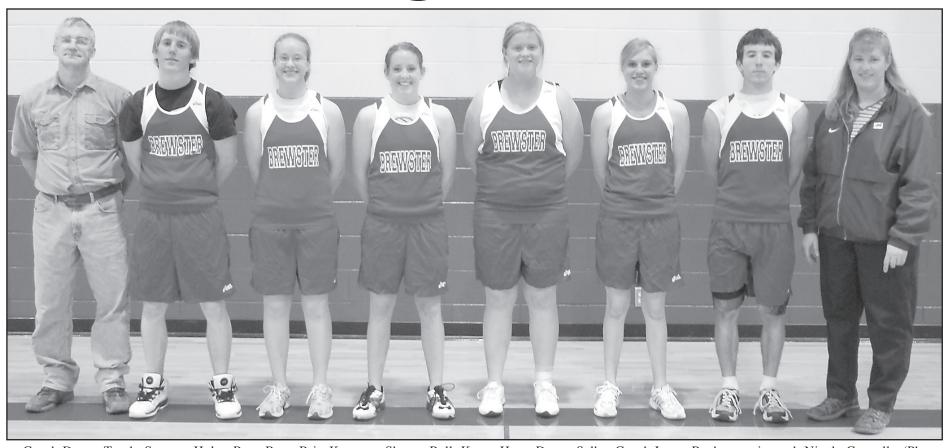

## Brewster High School Track

Coach Danny Traub, Spencer Holm, Rose Bear, Britt Kammer, Sheena Rall, Kasey Hoyt, Devan Selby, Coach Laura Rush. not pictured, Nicole Connell. (Photo provided by Christina Hoyt.)