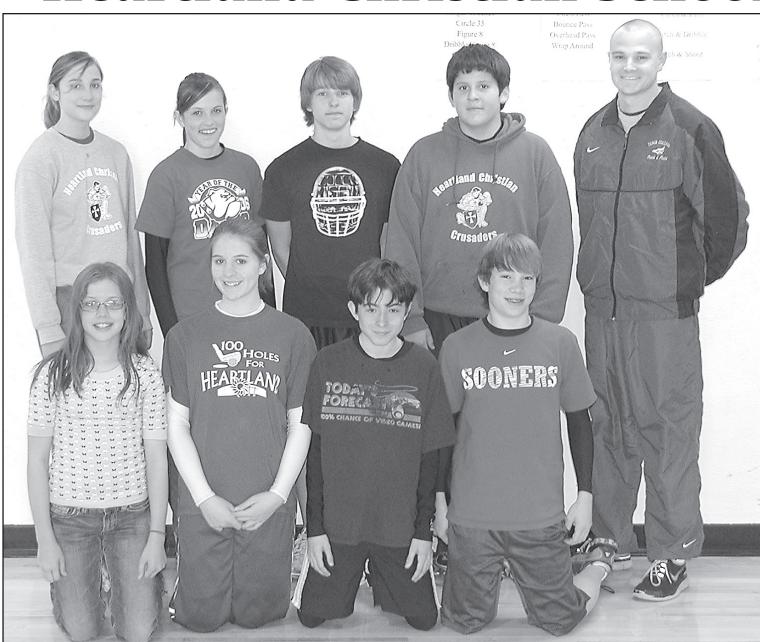

## **Heartland Christian School Track**

Front (L-R): Stacey Deufriend (Manager), Kristen Bandy, Jonathon Crenshaw, Daniel Myers. Back (L-R): Alexi Regier, Brittany Bear, Zane Winger, Caleb Mazanec, Coach Will Higerd. Not pictured: Megan Bear, Mallory Kern, Rook Shaw, Coach Dolly Vincent.