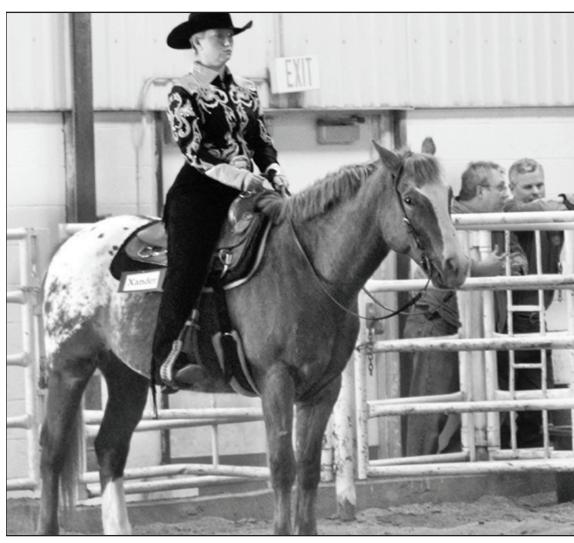

# News of Colby **Community College**

SHANDA DRAPER/Colby Community College Casey Daugherty waited in while preparing for her pattern in horsemanship at the semi-finals at West

Texas A&M.

# Rider qualifies for regionals

Colby Community College horse Region 1," said coach Shanda Drap-Novice Western Division at the Intercollegiate Horse Show Association regional show at the University IHSA event.' of Nebraska-Lincoln.

rider of all competitors in Zone 7, including many top universities.

show team rider Casey Daugherty er. "She qualified for the semifinals was named regional champion in the held March 21-22 at West Texas A&M. Semifinal competition is the qualifying show for the National

"Casey rode with confidence and performed the best pattern I have seen her ride all year," said Draper. "She was a great representative for CCC and I am so proud of her."

Colby has the only community Daugherty competed against college equestrian team in Kansas. "Casey was selected as the top riders from seven other regions, It has 17 riders who compete in the western and hunt-seat divisions.