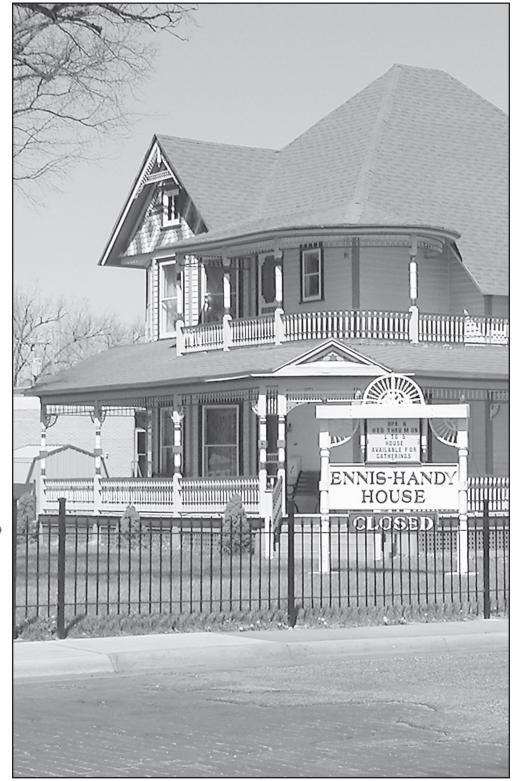

The Ennis-Handy House, built in 1907, is one of Goodland's classic examples of Victorian architecture. The Sherman County Historical Society has restored the 1,768-square-foot house.