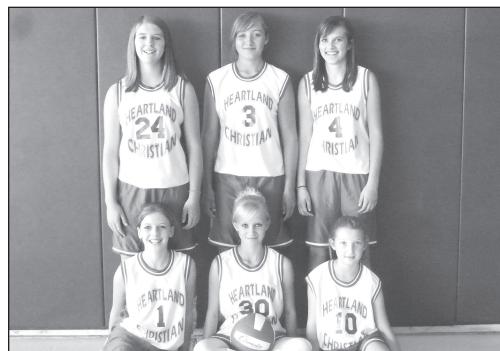

Junior High School Volleyball - Top Row: Coach Schmeiser, Kirsten Bandy, Megan Bear, Brittany Bear. Front row: Stacy DuFriend, Reily Wilson, Quinlee Niblock.