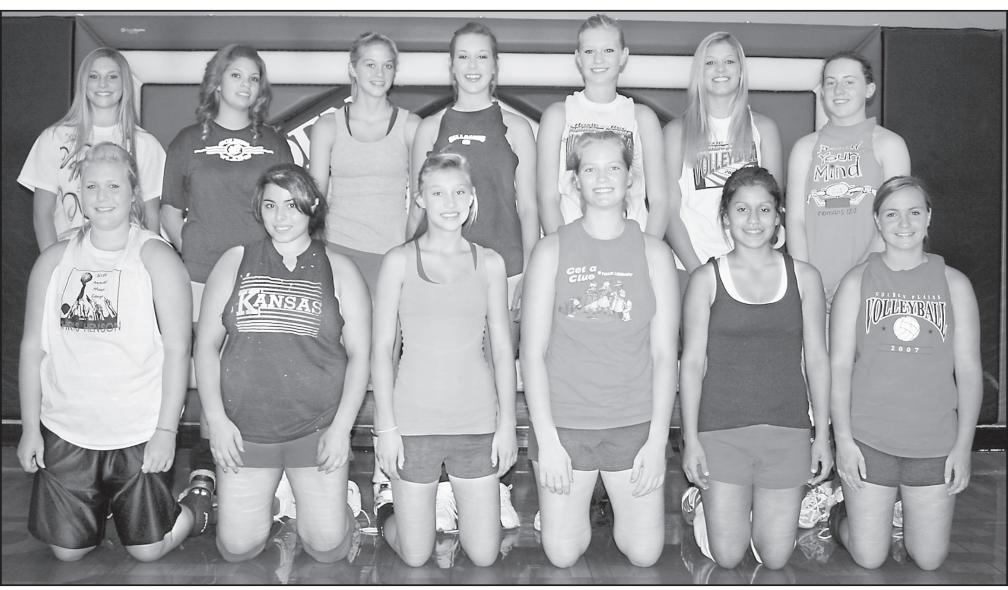

## Golden Plains High School Volleyball

Front (L-R): Hannah Antholz, Brandy Gilbert, Angela Ritter, Jenna Bruggeman, Viridiana Beltran, Randi Cressler Back: (L-R) Morgan Walz, Raquel Garcia, McKayla Albertson, Laura Clapp, Melissa Ritter, Jacy Moss, Avery Spresser Not pictured: Emily Wachendorfer, Coaches Orba Smith and Traci Uehlin. Photo by Judy Rogers.