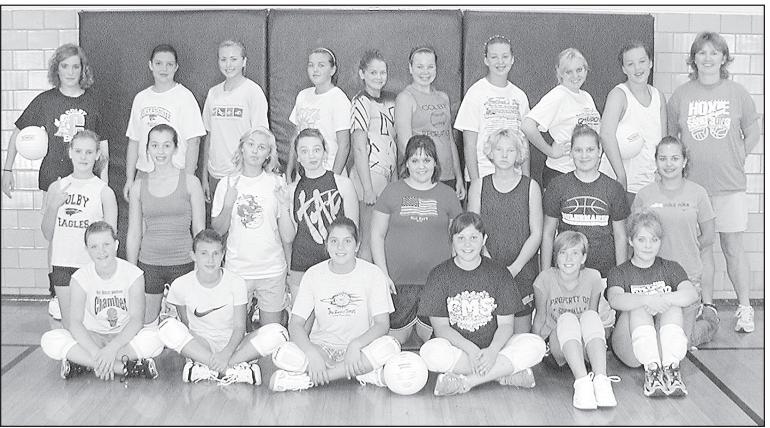

## Colby Eighth Grade Volleyball

Back L-R: Tatym Rundel, Abby Friesen, Karly Shull, Hayleigh Shull, Madison rogers, Victoria Rall, Haley Mengel, Macy Page, Morgan Mengel and Coach Shirley Arnberger. Middle L-R: Jenna Ketchum, Maura Hanses, Andrea Barton, Madison Tubbs, Morgan Vap, Asia Kurth, Kalyn Weins and Manager Mallory Kern. Front L-R: Kiana Griffen, Shelby Cassaw, Kayle Reeh, Chelsie Calliham, Jaycie Blackhart and Cheyenne Miller. Photo by Jasmine Stewart.