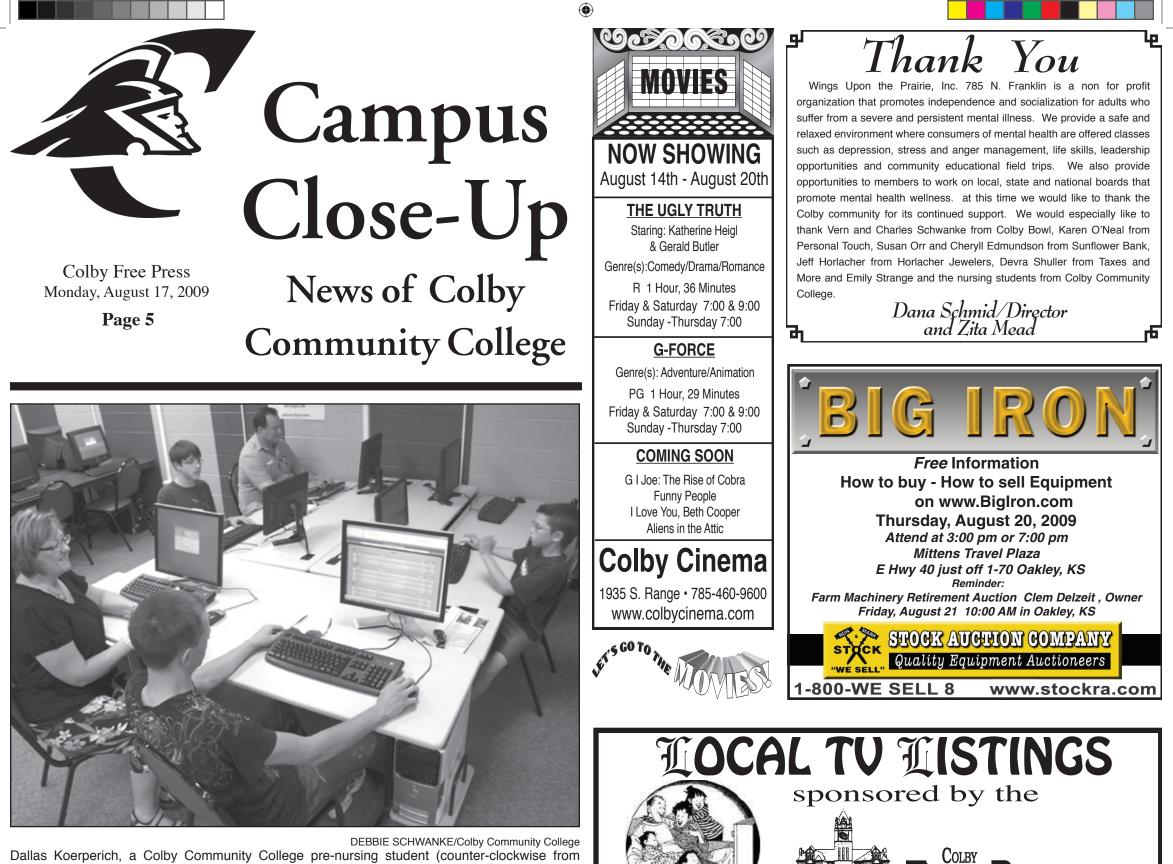

Dallas Koerperich, a Colby Community College pre-nursing student (counter-clockwise from back); Jaeger Thompson, a Colby High School junior; Comprehensive Learning Center Director Brenda Kinderknecht; college student Daniel Kinderknecht; and Colby elementary school student Jacob Thompson used the computers in the Comprehensive Learning Center, in the H.F. Davis Library on the college campus.

## Library serves as resource for campus, community use

for the start of the fall semester at well as basic assistance in com-Colby Community College, they will see several changes, including a new location for the Comprehensive Learning Center.

Kinderknecht, has been relocated from Thomas Hall to the north of the college. side of the H.F. Davis Library.

When students arrive on campus social sciences and humanities, as Supreme Court dating to 1862. It puter use and online learning.