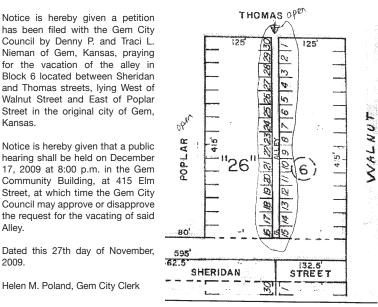

## Public Notice

**Pets/Supplies** 

Red Minnie weenies. Males. born July 1st. \$50 each. Only 2 left. In

----12/2----12/9----

AKC Pointing Labs. Dew claws,

first shots and de-wormed. These labs have great pedigrees. Perfect

for hunting, field trials, specialized

training or family dog. Call 785-

---12/2---12/7---

**REVISED REQUEST FOR PROPOSALS** FOR JANITORIAL SERVICES

Bidders are invited to make proposals

to the Board of County Commissioners

of Thomas County, Kansas, for janitorial

services to be utilized at the Thomas County Courthouse, the Law Enforcement

Building (excluding the confinement area)

and also at the Thomas County Office

Complex. Specifications and requirements

for these services, as well as the format for the contracts for these services can be

viewed at the office of the Thomas County

Clerk at 300 N. Court Ave., Colby, Kansas

67701. Parties interested in examining

the properties where the services are to

be performed may do so during normal

for a period beginning January 1, 2010, and

ending on December 31, 2012. Separate

proposals may be submitted for each of

the three locations. The proposals should

be submitted to the Thomas County Clerk

in sealed envelopes marked "Proposal for

Janitorial Services". The proposals will

be opened and read aloud at the Board's

meeting December 7, 2009, at 11:00 A.M.

The Board reserves the right to reject any

The term of the proposed contracts is

business hours

Public Notice

Menlo 785-687-8152.

475-7395.

(Published in the Colby Free Press on Fridays, December 4, 11, 2009)