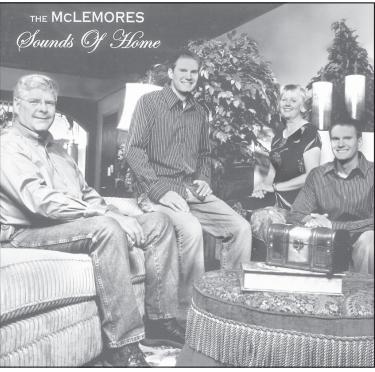

#### Sunrise and Sunset 7:49 a.m. 5:21 p.m.

Saturday 7:50 a.m. 5:21 p.m. Sunday Monday 7:51 a.m. 5:21 p.m. (U.S. Naval Observatory)

۲

The album cover for "Sounds of Home" was shot at Inlow Interiors in Colby. The McLemores finished the album over the summer and are now making it available outside of festivals.

## Area bluegrass band puts out new album

### From "ALBUM," Page 1

just in time for Pickin' on the Plains, Colby's bluegrass festival, but has only been available at a couple of events since then.

The title, "Sounds of Home," grew out of the long time that the home, both going to schools far away from Colby.

"We realized how much we had taken the family music for granted," he said. "It was a way to celebrate being back together."

The band hasn't recorded an al-University to study agriculture 460-3474 or 443-3042.

and completed an internship in Great Bend, while Brandon spent his time in Arizona and Tennes-

"The first one was recorded when Blake and I were freshmen in high school," Brandon said.

The brothers are now a little brothers recently spent away from closer to home. Blake is in Colby again, working at the U.S. Department of Agriculture office and Brandon is studying marketing at Fort Hays State University.

The album is available at the Prairie Museum of Art and History and Inlow Interiors. The McLembum since 2001, and in that time, ores are also available for perfor-Blake has gone to Kansas State mances. They can be reached at