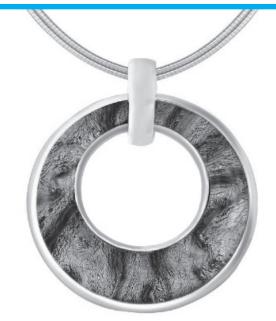

## HO. HO. HOPE.

the Tameeka pendant by Sara's Hope This Christmas, give a gift that spreads more cheer. Sarah's Hope Jewelry helps support women in the United States and around the world by funding smallbusiness training and micro-loans. It's a gift that truly reflects the spirit of the season by making a difference. Don't just give: give back.