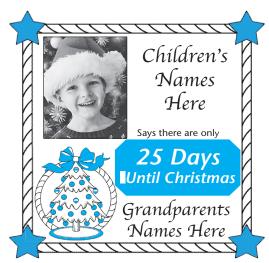

## Would you like a unique gift for this holiday season?

Check out our Christmas Cards that will run on the front of our paper!

Bring in your picture of your favorite child for our Christmas Card Countdown on the front page of the Colby Free Press. Cost is only \$75 for a memory that will reach everyone and last a lifetime!