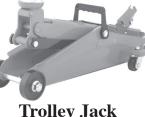

#### Trolley Jack

Easy to use, lightweight and portable with a net weight of only 25 pounds! • Steel frame

- Rear swivel wheels
- 21" long lift handle • 2 1/4 ton capacity!

ONLY \$29.95!

TBC-260PF

Also see our edgers, chain saws, augers and more!