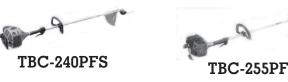

#### Trolley Jack

Easy to use, lightweight and portable with a net weight of only 25 pounds! • Steel frame

- Rear swivel wheels
- 21" long lift handle • 2 1/4 ton capacity!

ONLY \$29.95!

TBC-260PF

Also see our edgers, chain saws, augers and more!