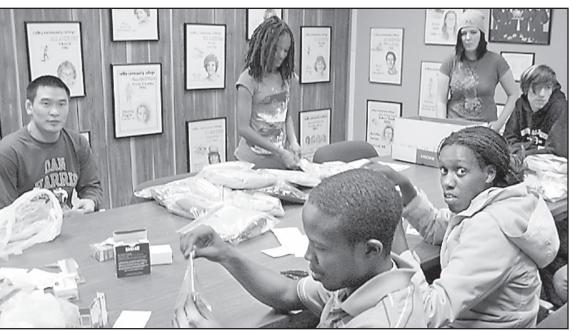

# Campus **Close-Up** News of Colby

**Community College** 

CONNIE DAVIS/Colby Community College

Checking the assembly of hygiene kits for Haiti were International Students and Friends Organization members (clockwise from upper left) Ganbayar Sanjaa, Mongolia; Scarla Nero, Trinidad and Tobago; Destiny Mikkelson, Gardner; Tyler Lowe, Colby; Caroline Masai, Kenya; and Albert Mong'ony, Kenya.

## Student group helps Haiti survivors cope

The International Students and shipment." Friends Organization at Colby Community College has worked for several weeks on a project to help victims of the earthquake in Haiti.

The group conducted a drive to collect basic hygiene items for those affected by the devastation.

"Although it's been two months since the earthquake occurred, the need for hygiene items continues," said advisor Connie Davis. "We have been working with an agency that assists in disaster situations around the world. The students publicized the need, collected donations and assembled the kits for approximately \$720.

kits between Feb. 16 and shipping time on Friday. Each kit contained items suggested by Church World Service, the agency that will move donated eight complete kits and an the kits to disaster victims.

checked each kit for a towel, wash- nursing students. cloth, soap, toothbrush, comb, bandages and a nail clipper.

Sponsors Lindsay Bennett and Davis estimate the value of each kit is about \$10. Students also solicited donations to cover shipping costs. The total value of the project was

"We would like to thank every-The group collected items for 55 one who contributed money and purchased items for the kits," said Davis. "Students in the social and behavioral sciences department incredible 41 kits were purchased Club members assembled and and assembled by 24 of the Level 2

> "The organization welcomes students, both American and international," said Davis. "The objectives are to learn and practice English, to exchange cultural experiences, and to experience life in the Colby community, as well as western Kansas."