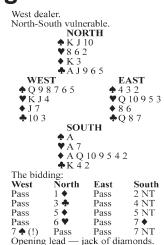

# **Bridge** • Steve Becker

# **Famous Hand**

This remarkable deal occurred in the 1976 world championship match between Brazil and the United States. The bidding that led the Brazilian North-South pair to seven notrump is highly esoteric; we merely record it as it actually happened.

South was Gabriel Chagas, brilliant young star of the Brazilian team, who found himself in seven notrump with only 12 sure tricks in sight. Had he chosen to rely on a club finesse for his 13th trick - by cashing the king and then leading a club to the jack - he would have gone down one.

But Chagas, mindful of West's seven-spade sacrifice bid, decided to rely on a squeeze instead. Accordingly, he cashed his seven diamond tricks and the ace of spades, producing this position:

by a club to the ace. West could not afford to part with a spade, so he discarded the jack of hearts. Declarer then cashed dummy's king of spades,

and East found himself similarly pinched. He could not afford to discard the queen of clubs, which would make South's four a trick, so East discarded the ten of hearts. Chagas thereupon discarded the four of clubs and won the last two tricks with the A-7 of hearts to make the grand