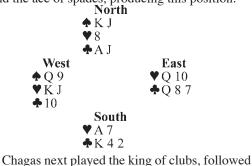

But Chagas, mindful of West's seven-spade sacrifice bid, decided to rely on a squeeze instead. Accordingly, he cashed his seven diamond tricks and the ace of spades, producing this position:

by a club to the ace. West could not afford to part with a spade, so he discarded the jack of hearts. Declarer then cashed dummy's king of spades,

and East found himself similarly pinched. He could not afford to discard the queen of clubs, which would make South's four a trick, so East discarded the ten of hearts. Chagas thereupon discarded the four of clubs and won the last two tricks with the A-7 of hearts to make the grand