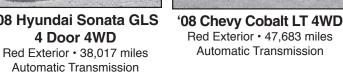

'08 Hyundai Sonata GLS 4 Door 4WD

**CW 4x4** Silver Exterior • 15,006 miles **Automatic Transmission** 