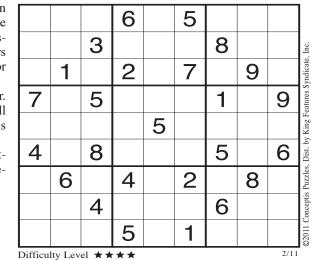

I just slip them on the bottom of my shoes and walk through the house. Plastic food-storage covers also work. - Cass, Racine, Wis.

to plow the windowsill?'

This is a logic-based number placement puzzle. The goal is to enter a number, 1-9, in each cell in which each row, column and 3x3 region must contain only one instance of each numeral. The solution to the last Sudoku puzzle is at right.