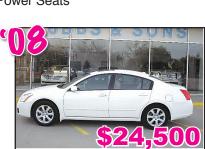

White w/Gray Leather, V-8, Heated **Power Seats** 

Nissan Maxima SL 4 Door

White w/Gray Leather, V-6, Sunroof, Alloy Wheels

Town Car Continental Edition

w/Beige Leather Heated Seats, V-8 AM/FM/6 Disc CD, Tilt, Cruise, A/C, 13K Miles