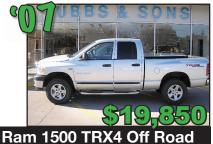

Monte Carlo LT 2 Door Coupe

White w/Charcoal Cloth, Sharp, 41K

F150 Supercrew Lariat 4x4

White Platinum w/Tan Leather

40/20/40 Split, 5.4L, Local Trade,

F250 Crew Cab FX4 XLT 4x4

Oxford White w/Gray Cloth, Diesel,

Chrome Step Bars, Extra Clean,

F250 Regular Cab XL 4WD

HD, Oxford White w/Camel Cloth,

40/20/40 Split Seats, Power Equip-

ment Group, 18K Miles

F150 Supercrew XLT 4x2

Silver Metallic w/Gray Cloth, 5.4L

V-8, Local One Owner, 50K Miles

52K Miles

Pearl Paint, 28K Miles

Miles

roof, Hatchback, 38K Miles

VW Beetle Coupe

Seats, Moonroof, 56K Miles

**Focus SE** 



F150 Supercrew XLŤ 4x4

ket Wheels

Silver w/Gray Cloth, 5.4L, Aftermar-

Red & Gray w/Gray Cloth, V-6, Local



**Grand Marquis LS** 

Blue w/Stone Leather, V-8, Auto Temp Control, AM/FM/CD, 11K Miles



Silver w/Gray Cloth, 5.7L Hemi, 62K



FX4 4WD, White w/Black Cloth, V-6, Trailer Tow, CD, Local Trade, 39K Miles



F250 Supercrew 157" King

Ranch 4x4, White Platinum w/Brown Leather, 5.4L, Roll Top, Nice, 17K



Blue & Silver w/Gray Cloth, 5.4L, Local One Owner, 31K Miles



Black w/Black Leather, 5.4L, 20" Wheels, Navigation, Moonroof, Tailgate Step, 35K Miles



Black w/Tan Leather, 5.4L, Captain Chairs, Low Mileage, One Owner, 24K Miles



Dark Red w/Black Cloth, 6 Cyl., Dual Zone Climate, Power Seat, Sync, Sirius Satellite, 18" Wheels, 13K Miles



Silver w/Gray Cloth, 5.4L V-8,

Trailer Tow Package, Local One Owner, 47K Miles



**Nissan Titan LE** 

Gray w/Black Leather, 5.3L V-8, Trailer Tow Package, Local Trade, 94K Miles



**Crown Victoria LTD 4 Door** 

Gold w/Tan Leather,