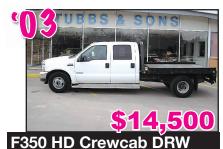

Flatbed, White w/Gray Cloth, 6.0L Diesel

**MKZ FWD** 

Smoke Stone w/Black Leather, V-6, Climate Control Seats, AM/ FM/CD/MP3 Sirius Satellite, Sinc, Tilt, Cruise, A/C, 8K Miles

Lucerne 4 Door

Pewter w/Tan Leather, V-6, Heated Seats, 42K Miles