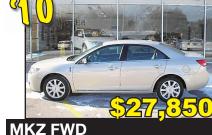

Flatbed, White w/Gray Cloth, 6.0L Diesel

**MKZ FWD** 

Smoke Stone w/Black Leather, V-6, Climate Control Seats, AM/ FM/CD/MP3 Sirius Satellite, Sinc, Tilt, Cruise, A/C, 8K Miles

Lucerne 4 Door

Pewter w/Tan Leather, V-6, Heated Seats, 42K Miles