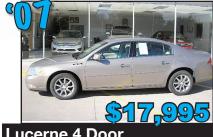

Flatbed, White w/Gray Cloth, 6.0L Diesel

**MKZ FWD** 

Smoke Stone w/Black Leather, V-6, Climate Control Seats, AM/ FM/CD/MP3 Sirius Satellite, Sinc, Tilt, Cruise, A/C, 8K Miles

Lucerne 4 Door

Pewter w/Tan Leather, V-6, Heated Seats, 42K Miles