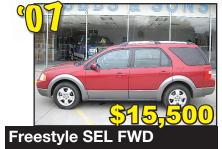

sel, 79K Miles



White w/Tan Cloth, 302 V-8, Cap-

tain Chairs, Local Owner



Tan w/Tan Leather, V-6, 3rd Seat, Rear A/C, 93K Miles

Maroon w/Gray Cloth, 4 Cyl., Sun-

Red w/Gray Leather, 4 Cyl., Heated

Monte Carlo LT 2 Door Coupe

White w/Charcoal Cloth, Sharp, 41K

F150 Supercrew Lariat 4x4

White Platinum w/Tan Leather

40/20/40 Split, 5.4L, Local Trade,

F250 Crew Cab FX4 XLT 4x4

Oxford White w/Gray Cloth, Diesel,

Chrome Step Bars, Extra Clean,

F250 Regular Cab XL 4WD

HD, Oxford White w/Camel Cloth,

40/20/40 Split Seats, Power Equip-

ment Group, 18K Miles

F150 Supercrew XLT 4x2

Silver Metallic w/Gray Cloth, 5.4L

V-8, Local One Owner, 50K Miles

52K Miles

Pearl Paint, 28K Miles

Miles

roof, Hatchback, 38K Miles

VW Beetle Coupe

Seats, Moonroof, 56K Miles

**Focus SE** 



F150 Supercrew XLŤ 4x4

ket Wheels

Silver w/Gray Cloth, 5.4L, Aftermar-

Red & Gray w/Gray Cloth, V-6, Local



**Grand Marquis LS** 

Blue w/Stone Leather, V-8, Auto Temp Control, AM/FM/CD, 11K Miles



Silver w/Gray Cloth, 5.7L Hemi, 62K



FX4 4WD, White w/Black Cloth, V-6, Trailer Tow, CD, Local Trade, 39K Miles



F250 Supercrew 157" King

Ranch 4x4, White Platinum w/Brown Leather, 5.4L, Roll Top, Nice, 17K



Blue & Silver w/Gray Cloth, 5.4L, Local One Owner, 31K Miles



Black w/Black Leather, 5.4L, 20" Wheels, Navigation, Moonroof, Tailgate Step, 35K Miles



Black w/Tan Leather, 5.4L, Captain Chairs, Low Mileage, One Owner, 24K Miles



Dark Red w/Black Cloth, 6 Cyl., Dual Zone Climate, Power Seat, Sync, Sirius Satellite, 18" Wheels, 13K Miles



Silver w/Gray Cloth, 5.4L V-8,