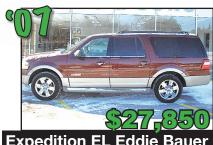

**Expedition EL Eddie Bauer** 

4x4, Copper w/Camel Leather, 5.4L 20" Wheels, DVD, Moonroof, Local One Owner, 54K Miles

White w/Tan Cloth, 40/20/40 Split Seats, 4.6L, One Owner, Actual Miles, 24K Miles

Silver w/Gray Leather, V-8, AM/FM/ CD, Heated Leather Seats, Local Owner, 56K Miles