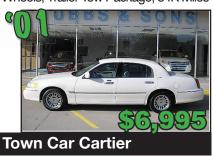

## v & Used Come Check us O

Blue Flame w/Camel Leather, V-6, Heated Memory Seats, 3rd Seat,

Silver w/Gray Leather, V-6, Local Trade, Setup to Tow behind Motor Home, 58K Miles

Light French Silk w/Tan Leather, 4.6L V-8, Heated & Cooled Seats, Chrome Wheels, Trailer Tow Package, 84K Miles