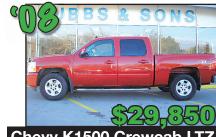

White w/Gray Vinyl, 4 Cyl., Rubber Floor Mats, 63K Miles

Chevy K1500 Crewcab LTZ

Red w/Gray Leather, 5.3L V-8. Heated Leather Seats, Rear DVD, Local Owner, 43K Miles

Gold w/Tan Cloth, 4 Cyl., Power Seats, Remote Keyless, AM/FM/CD, 11K