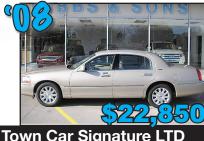

Town Car Signature LTD

Champagne w/Tan Leather, V-8. Local Clean Car, 37K Miles

Red w/Gray Cloth, 5x4L, Local One Owner, 41K Miles

Copper w/Brown Leather, 6.0L Die-

sel, 79K Miles

White w/Tan Cloth, 302 V-8, Cap-