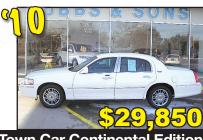

White w/Gray Leather, V-8, Heated **Power Seats** 

Nissan Maxima SL 4 Door

White w/Gray Leather, V-6, Sunroof, Alloy Wheels

Town Car Continental Edition

w/Beige Leather Heated Seats, V-8 AM/FM/6 Disc CD, Tilt, Cruise, A/C, 13K Miles