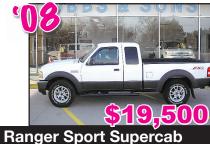

Charcoal Cloth, Sharp, 41K

F150 Supercrew Lariat 4x4

White Platinum w/Tan Leather

40/20/40 Split, 5.4L, Local Trade,

F250 Crew Cab FX4 XLT 4x4

Oxford White w/Gray Cloth, Diesel,

Chrome Step Bars, Extra Clean,

F250 Regular Cab XL 4WD

HD, Oxford White w/Camel Cloth,

40/20/40 Split Seats, Power Equip-

ment Group, 18K Miles

F150 Supercrew XLT 4x2

Silver Metallic w/Gray Cloth, 5.4L

V-8, Local One Owner, 50K Miles

52K Miles

Pearl Paint, 28K Miles

Miles

roof, Hatchback, 38K Miles

VW Beetle Coupe

Seats, Moonroof, 56K Miles

**Focus SE** 



F150 Supercrew XLŤ 4x4

ket Wheels

Silver w/Gray Cloth, 5.4L, Aftermar-

Red & Gray w/Gray Cloth, V-6, Local



**Grand Marquis LS** 

Blue w/Stone Leather, V-8, Auto Temp Control, AM/FM/CD, 11K Miles



Silver w/Gray Cloth, 5.7L Hemi, 62K



FX4 4WD, White w/Black Cloth, V-6, Trailer Tow, CD, Local Trade, 39K Miles



F250 Supercrew 157" King

Ranch 4x4, White Platinum w/Brown Leather, 5.4L, Roll Top, Nice, 17K



Blue & Silver w/Gray Cloth, 5.4L, Local One Owner, 31K Miles



Black w/Black Leather, 5.4L, 20" Wheels, Navigation, Moonroof, Tailgate Step, 35K Miles



Black w/Tan Leather, 5.4L, Captain Chairs, Low Mileage, One Owner, 24K Miles



Dark Red w/Black Cloth, 6 Cyl., Dual Zone Climate, Power Seat, Sync, Sirius Satellite, 18" Wheels, 13K Miles



Silver w/Gray Cloth, 5.4L V-8,

Trailer Tow Package, Local One Owner, 47K Miles



**Nissan Titan LE** 

Gray w/Black Leather, 5.3L V-8, Trailer Tow Package, Local Trade, 94K Miles



**Crown Victoria LTD 4 Door** 

Gold w/Tan Leather, Local Owner, 78K Miles



Flatbed, Whit