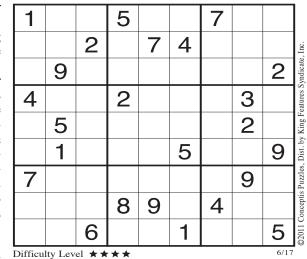

### Conceptis Sudoku • Dave Green

This is a logic-based num-

ber placement puzzle. The goal is to enter a number, 1-9, in each cell in which each row, column and 3x3 region must contain only one instance of each numeral. The solution to the last Sudoku puzzle is at right.

| 8 |                       |                                                                                             |                                                                                                                                                                               |                                                                                                                                                                                                                                       |                                                       |                                                       |                                                       |
|---|-----------------------|---------------------------------------------------------------------------------------------|-------------------------------------------------------------------------------------------------------------------------------------------------------------------------------|---------------------------------------------------------------------------------------------------------------------------------------------------------------------------------------------------------------------------------------|-------------------------------------------------------|-------------------------------------------------------|-------------------------------------------------------|
| 0 | 2                     | 4                                                                                           | 1                                                                                                                                                                             | 5                                                                                                                                                                                                                                     | 7                                                     | 9                                                     | 3                                                     |
| 4 | 9                     | 3                                                                                           | 7                                                                                                                                                                             | 2                                                                                                                                                                                                                                     | 1                                                     | 8                                                     | 6                                                     |
| 7 | 3                     | 8                                                                                           | 6                                                                                                                                                                             | 9                                                                                                                                                                                                                                     | 5                                                     | 4                                                     | 2                                                     |
| 9 | 7                     | 2                                                                                           | 4                                                                                                                                                                             | 8                                                                                                                                                                                                                                     | 6                                                     | 5                                                     | 1                                                     |
| 5 | 1                     | 7                                                                                           | 9                                                                                                                                                                             | 6                                                                                                                                                                                                                                     | З                                                     | 2                                                     | 4                                                     |
| 6 | 4                     | 1                                                                                           | 5                                                                                                                                                                             | 3                                                                                                                                                                                                                                     | 8                                                     | 7                                                     | 9                                                     |
| 2 | 6                     | 5                                                                                           | 8                                                                                                                                                                             | 1                                                                                                                                                                                                                                     | 4                                                     | 3                                                     | 7                                                     |
| 1 | 5                     | 9                                                                                           | 3                                                                                                                                                                             | 7                                                                                                                                                                                                                                     | 2                                                     | 6                                                     | 8                                                     |
| 3 | 8                     | 6                                                                                           | 2                                                                                                                                                                             | 4                                                                                                                                                                                                                                     | 9                                                     | 1                                                     | 5                                                     |
|   | 5<br>6<br>2<br>1<br>3 | 7     3       9     7       5     1       6     4       2     6       1     5       3     8 | 7       3       8         9       7       2         5       1       7         6       4       1         2       6       5         1       5       9         3       8       6 | 7       3       8       6         9       7       2       4         5       1       7       9         6       4       1       5         2       6       5       8         1       5       9       3         3       8       6       2 | $\begin{array}{c ccccccccccccccccccccccccccccccccccc$ | $\begin{array}{c ccccccccccccccccccccccccccccccccccc$ | $\begin{array}{c ccccccccccccccccccccccccccccccccccc$ |