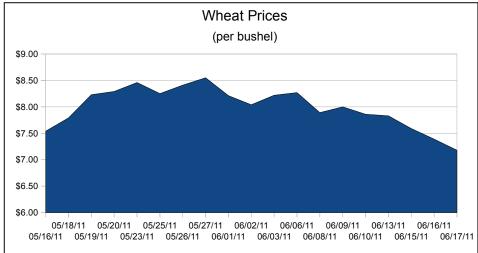

# Wheat prices fluctuate as harvest nears

From "WHEAT," Page 1

dicts where the market will be based on current conditions, peaked in February, Ziegelmeier said.

Wheat futures have a five-year average of \$6.14 for the first of July. Before that, wheat futures were in the \$3 range. Ziegelmeier said major crop production areas around the world had trouble in 2007 and 2008. Drought in Australia and shifts to other crops reduced the supply of wheat. In 2001, the world had 7.4 billion bushels of wheat stocks, compared to 4.2 billion in 2007. Ziegelmeier said analysts predict 6.8 billion bushels this year, with about 2 billion grown in the United States.