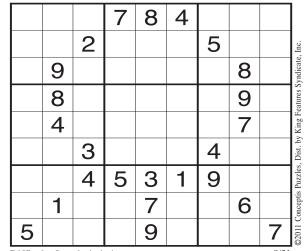

#### Conceptis Sudoku • Dave Green

Difficulty Level ★★★

This is a logic-based number placement puzzle.

The goal is to enter a number, 1-9, in each cell in which each row, column and 3x3 region must contain only one instance of each numeral. The solution to the last Sudoku puzzle is at right.

|   |   |   |   |   |   |   | 9/2 | 1 |                                                                  |
|---|---|---|---|---|---|---|-----|---|------------------------------------------------------------------|
| 3 | 9 | 1 | 5 | 6 | 2 | 7 | 4   | 8 | 1                                                                |
| 5 | 4 | 7 | 3 | 9 | 8 | 2 | 6   | 1 | . htc.                                                           |
| 6 | 8 | 2 | 1 | 4 | 7 | З | 9   | 5 | \$2011 Conceptis Puzzles, Dist. by King Features Syndicate, Inc. |
| 2 | 6 | 8 | 7 | 5 | 3 | 9 | 1   | 4 | satures S                                                        |
| 1 | 7 | 4 | 6 | 8 | 9 | 5 | 3   | 2 | r King H                                                         |
| 9 | 5 | 3 | 4 | 2 | 1 | 6 | 8   | 7 | , Dist. by                                                       |
| 7 | 2 | 6 | 8 | 3 | 4 | 1 | 5   | 9 | Puzzles                                                          |
| 4 | 3 | 9 | 2 | 1 | 5 | 8 | 7   | 6 | onc eptis                                                        |
| 8 | 1 | 5 | 9 | 7 | 6 | 4 | 2   | 3 | ©2011 C                                                          |